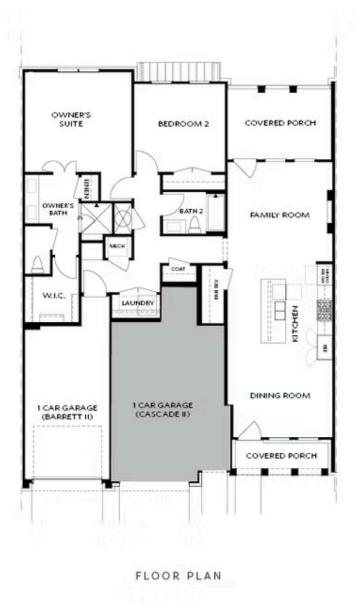

## LEGACY COLLECTION THE BARRETT II CONDOMINIUM IN WATERSIDE CONDOS | PEACHTREE CORNERS, GA

PRICED FROM \$505,900 1,377 - 1,392 Sq Ft 2 Beds 2 Baths 1 Car Garage 1.0 Story

- Owner's Suite Features Huge Walk In Closet in the Owner's Bath, Double Vanity, Large Shower, & Separate Water Closet
- Secondary Bedroom Features a Long Closet with Access to Full Bath just Outside the Bedroom
- Open Layout with Kitchen Overlooking Dining Room and Family Room
- Kitchen Separates the Family Room and Dinning Room
- Kitchen Features an 8 Foot Island
- Large Covered Porch off the Family Room
- · Covered Derch off the Dinning Deam