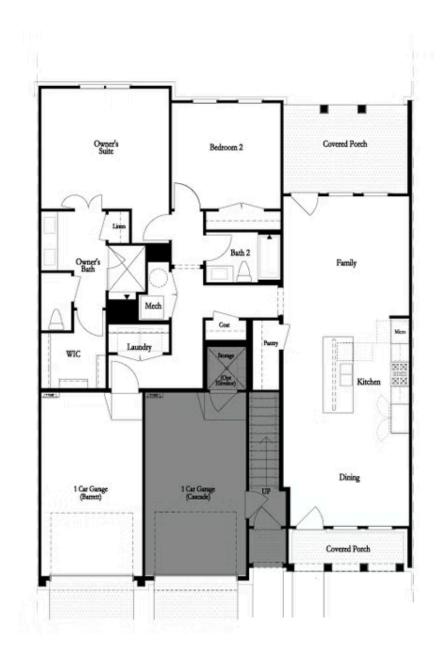

- Owner's Suite Features Huge Walk In Closet in the Owner's Bath, Double Vanity, Large Shower, & Separate Water Closet
- Secondary Bedroom Features a Long Closet with Access to Full Bath just Outside the Bedroom
- Open Layout with Kitchen Overlooking Dining Room and Family Room
- Kitchen Separates the Family Room and Dinning Room
- Kitchen Features an 8 Foot Island
- Large Covered Porch off the Family Room
- · Covered Derch off the Dinning Dear