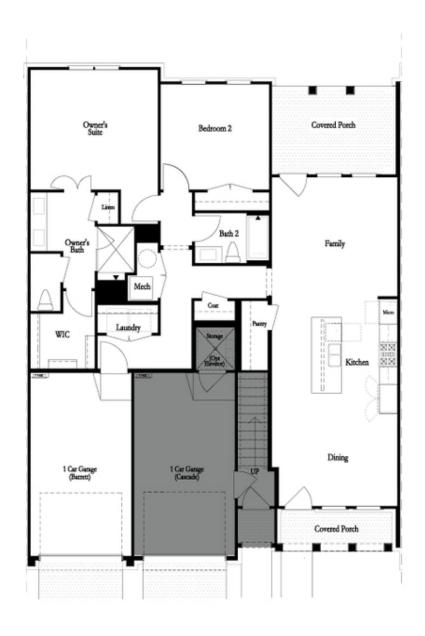

- Owner's Suite Features Huge Walk In Closet in the Owner's Bath, Double Vanity, Large Shower, & Separate Water Closet
- Secondary Bedroom Features a Long Closet with Access to Full Bath just Outside the Bedroom
- Open Layout with Kitchen Overlooking Dining Room and Family Room
- Kitchen Separates the Family Room and Dinning Room
- Kitchen Features an 8 Foot Island
- Large Covered Porch off the Family Room