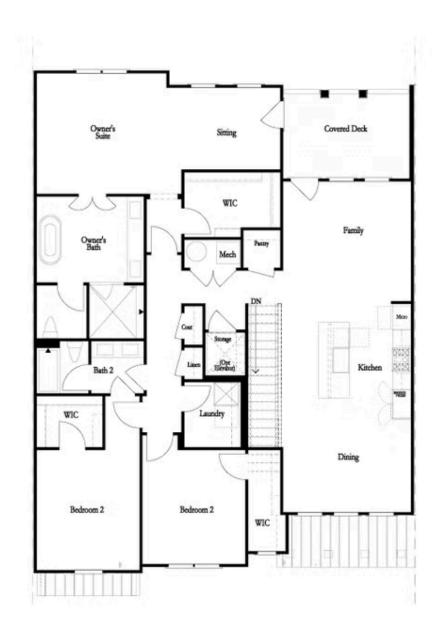

- Owner's Retreat Features Large Sitting Room, Access to Covered Deck and a Massive Walk-In Closet
- Double Doors Open to the Owner's Bath which Features a Freestanding Tub, Large Shower, Dual Vanity, and a Private Wash Room
- Secondary Bedrooms Both Feature Walk-In Closets and Access to a Shared Full Bath with a Double Vanity
- Spacious Kitchen Sits Between the Family Room and the Dinning Room
- Kitchen has an 8 Foot Island and a Walk-In Pantry
- Covered Deck off the Family Room and Owner's Sitting Room
- · One Car Carana on 1st Level with One Level Living on 2nd Level