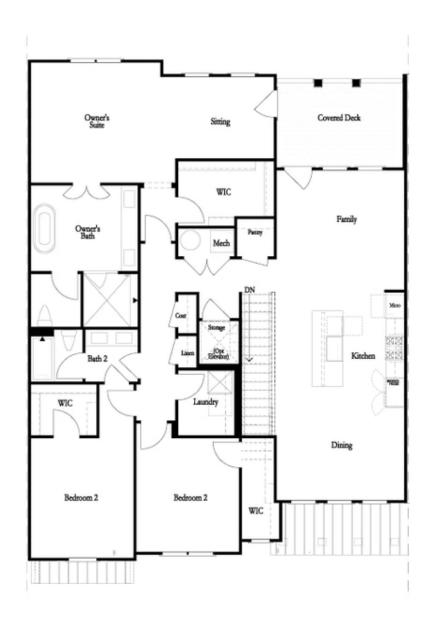

- Owner's Retreat Features Large Sitting Room, Access to Covered Deck and a Massive Walk-In Closet
- Double Doors Open to the Owner's Bath which Features a Freestanding Tub, Large Shower, Dual Vanity, and a Private Wash Room
- Secondary Bedrooms Both Feature Walk-In Closets and Access to a Shared Full Bath with a Double Vanity
- Spacious Kitchen Sits Between the Family Room and the Dinning Room
- Kitchen has an 8 Foot Island and a Walk-In Pantry

## **Available Elevations**

THE CASCADE
CONDOMINIUM IN WATERSIDE CONDOS | PEACHTREE
CORNERS, GA

Garage Level

Want to Know More About This Home?

CONTACT OUR COMMUNITY SALES MANAGER Call Us @ 470.514.6999

THE CASCADE
CONDOMINIUM IN WATERSIDE CONDOS | PEACHTREE
CORNERS, GA