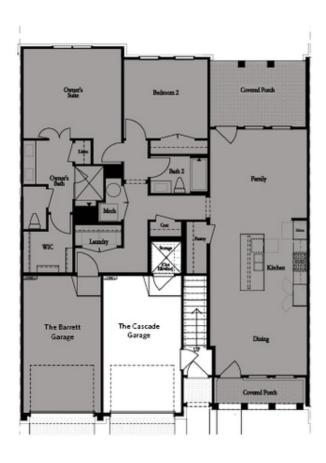

- Owner's Retreat Features Large Sitting Room, Access to Covered Deck and a Massive Walk-In Closet
- Double Doors Open to the Owner's Bath which Features a Freestanding Tub, Large Shower, Dual Vanity, and a Private Wash Room
- Secondary Bedrooms Both Feature Walk-In Closets and Access to a Shared Full Bath with a Double Vanity
- Spacious Kitchen Sits Between the Family Room and the Dinning Room
- Kitchen has an 8 Foot Island and a Walk-In Pantry

## **Available Elevations**

THE CASCADE
CONDOMINIUM IN WATERSIDE CONDOS | PEACHTREE
CORNERS, GA

Garage Level

Want to Know More About This Home?

CONTACT OUR COMMUNITY SALES MANAGER Call Us @ 470.514.6999

THE CASCADE
CONDOMINIUM IN WATERSIDE CONDOS | PEACHTREE
CORNERS, GA