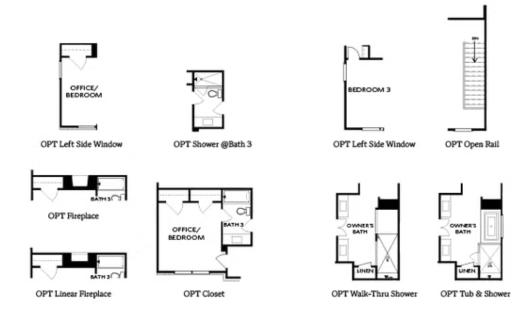

Want to Know More About This Home?

4405 RIVER TRAIL DRIVE
THE KINCAID
SINGLE FAMILY IN WATERSIDE SINGLE FAMILY | PEACHTREE CORNERS, GA

Want to Know More About This Home?

FIRST FLOOR

CONTACT OUR COMMUNITY SALES MANAGER Call Us @ 470.514.6999

SECOND FLOOR