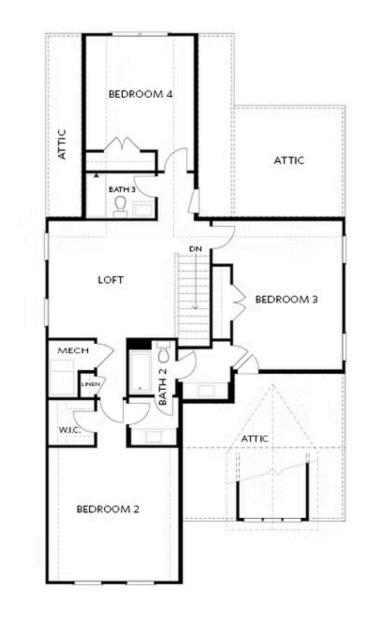

PRICED AT \$780,265

2500 Sq Ft

4 Beds

3.5 Baths

2 Car Garage

2.0 Story

LAST MASTER-ON-MAIN OPPORTUNITIES! Beautiful Wooded location on the edge of the community; Buyer has the opportunity to pick interior design selections! Amazing community location with only 1 mile from The Forum w/ shops and restaurants. Waterside is a new, Master Plan gated community surrounded by trees backing up the Chattahoochee River. This plan offers 10' ceilings on the main; laundry and owner's suite on main for easy living. Kitchen is open to the family room w/fireplace and sliding doors out to a deck that runs the entire width of the home. Enjoy your private view overlooking the natural, completely wooded edge of the property. Oversized windows and walk-in closet in Owner's Suite. Security system prewire comes with the home. 3 additional bedrooms AND an open loft upstairs. Two car rear load garage with extra storage room. Access to your paver patio and fenced side yard from here as well. All landscape maintained by HOA - Pool, 2-Story clubhouse, full sized gym, walking trails along the Chattahoochee River, several Pickleball Courts and more! Resort style living tucked away. The community will have state-of-the-art amenities w/Swim, fitness, parks, clubhouse, fire pit, pickleball courts etc. For driving directions, you can use 4411 E. ...

Want to Know More About This Home?

FIRST FLOOR

Elevation A

Want to Know More About This Home?

Elevation B

Want to Know More About This Home?

OPTIONS

Want to Know More About This Home?