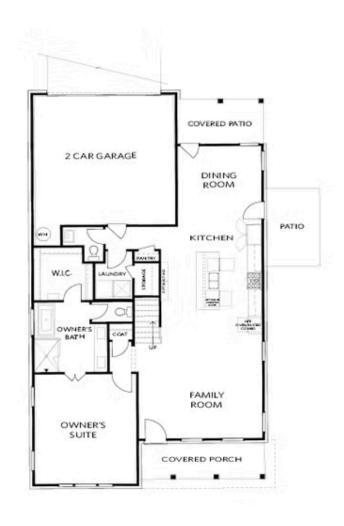

PRICED AT \$780,265

2500 Sq Ft

4 Beds

3.5 Baths

2 Car Garage

2.0 Story

LAST MASTER-ON-MAIN OPPORTUNITIES! Beautiful Wooded location on the edge of the community; Buyer has the opportunity to pick interior design selections! Amazing community location with only 1 mile from The Forum w/ shops and restaurants. Waterside is a new, Master Plan gated community surrounded by trees backing up the Chattahoochee River. This plan offers 10' ceilings on the main; laundry and owner's suite on main for easy living. Kitchen is open to the family room w/fireplace and sliding doors out to a deck that runs the entire width of the home. Enjoy your private view overlooking the natural, completely wooded edge of the property. Oversized windows and walk-in closet in Owner's Suite. Security system prewire comes with the home. 3 additional bedrooms AND an open loft upstairs. Two car rear load garage with extra storage room. Access to your paver patio and fenced side yard from here as well. All landscape maintained by HOA - Pool, 2-Story clubhouse, full sized gym, walking trails along the Chattahoochee River, several Pickleball Courts and more! Resort style living tucked away. The community will have state-of-the-art amenities w/Swim, fitness, parks, clubhouse, fire pit, pickleball courts etc. For driving directions, you can use 4411 E. ...

Want to Know More About This Home?

FIRST FLOOR

Elevation A

Want to Know More About This Home?

Elevation B

Want to Know More About This Home?

OPTIONS

Want to Know More About This Home?