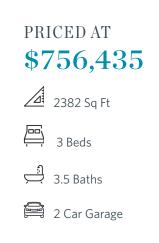

## 4499 WATERSIDE PARKWAY NONE WATERSIDE SINGLE FAMILY | PEACHTREE CORNERS, GA

Best View in the Neighborhood. Home is in the framing stage! The owner's bedroom is on the main floor tucked away in the back of the house. The owner's bath has a mega shower, really it's gigantic. When you open the front door, you are greeted by the 12' ceilings in the family room and a linear fireplace. The kitchen and dining room are open to the living room. The kitchen offers lots of cabinets and countertop space. GE gas cooktop and double ovens make it easy to cook a meal for 1 or 10. Walk in pantry has enough room to put every kitchen appliance you may need plus additional food, so your countertops will stay clear. Right off the kitchen, there is a perfect spot for you to be creative. It could be home to a future drop zone, butler's pantry, wine, and/or coffee nook. Everything you need is on the main floor, even the laundry room. Another cool feature is the tankless hot water heater, which never runs out of hot water. The Hampton comes with a fenced courtyard and the HOA takes care of all your landscaping and lawn care needs. We are currently working on ...