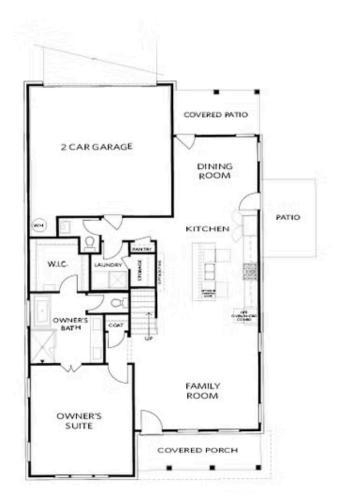

## 4509 WATERSIDE PARKWAY THE HILLSDALE SINGLE FAMILY IN WATERSIDE SINGLE FAMILY | PEACHTREE CORNERS, GA

FIRST FLOOR

Elevation A

Want to Know More About This Home?

CONTACT OUR COMMUNITY SALES MANAGER Call Us @ 470.514.6999