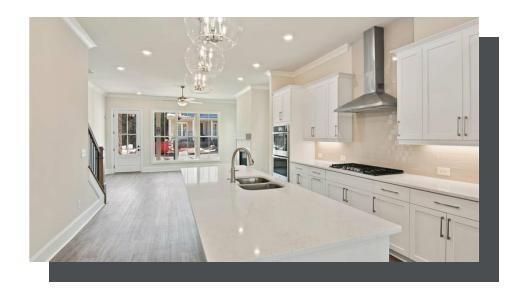

PRICED AT

\$770,200

2568 Sq Ft

4 Beds

3.5 Baths

2 Car Garage

ے۔ 2.0 Story

The best of the best! This community will be packed with amenities- 4 pickle ball courts, a pool, fire pit areas, a clubhouse with a fitness center, green lawn spaces, and a manned gated entrance. And since the community meets the Chattahoochee River, we will have trails along the river. There will be a deck off of the pool looking out into the Chattahoochee River! The Hillsdale plan is not your typical master on the main house. The Providence Group always delivers a home that is elevated from the rest, and that's exactly what this looks and feels like. Nothing was missed in this home, even a prewire for an electric car charger is in the garage. Tankless hot water heater, once you have a tankless you will never go back to the standard hot water heater. The main floor is open and airy, there is the cutest screened-in porch off the back of the home in addition to your side patio, which is right off the kitchen - great for grilling. This home backs up to a beautiful and peaceful common area and this is your view off of your screened-in porch. OWNERS SUITE on the FIRST FLOOR, mega ...