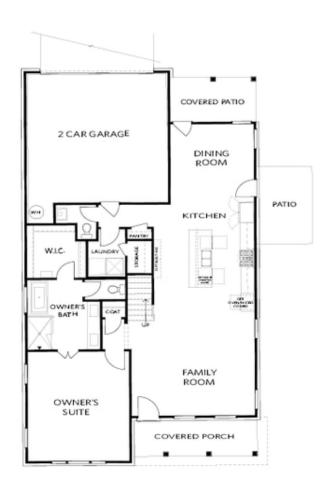

Want to Know More About This Home?

FIRST FLOOR

Elevation A

Want to Know More About This Home?

SECOND FLOOR

Elevation A

Want to Know More About This Home?

OPT Large Shower

OPT Screened Patio

OPT 2nd Owner's Suite ilo BDR 3

OPT Linear Fireplace

OPT Fireplace

OPT Open Hand Rail

FIRST FLOOR

SECOND FLOOR

Elevation A