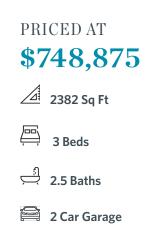

## 4529 WATERSIDE PARKWAY NONE WATERSIDE SINGLE FAMILY | PEACHTREE CORNERS, GA

Welcome Home! The Hampton Floor Plan is Under Construction on one of the best lots in the community! Newly Gated community backing up to the Chatahoochee River! 10' ceiling throughout the main level and the family room has 12' ceilings. Designers have put top of the line options. Quartz countertops in the kitchen, with white cabinets and a navy island. Hardwoods throughout main floor and loft upstairs. The owners bedroom is located on the main floor, tucked away on the backside of the house giving you ultimate privacy. Out the back of your home, a beautiful garden of trees and green bushes. The community is packed with amenities- pickle ball court, pool, fire pit areas, clubhouse with fitness center, manned gated entrance. Come check out this wonderful home and neighborhood. For driving directions, you can use 4411 E. Jones Bridge Road, Peachtree Corners, GA 30092. Photos are not of actual home but similar plan [The Hampton]