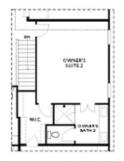

PRICED AT

\$789,200

2574 Sq Ft

4 Beds

3.5 Baths

2 Car Garage

ے۔ 2.0 Story

Elevate your life in 2023! New Year New Price plus \$20k any way you want on all contracts written before 2/28/2023 and close 3/31/2023. See agents for details. LOOKING FOR 2 OWNERS' SUITES? We have your fit at Waterside by The Providence Group! New community only 1 mile from The Forum w/ shops and restaurants. Home is loaded with many upgrades and options it includes a linear fireplace in the family room, stacked white cabinets in the kitchen with a farmhouse sink, huge island to entertain with and much more. This home backs up to a green space that is maintained by the HOA. Gated community surrounded by trees and on the Chattahoochee River. 10' ceilings on the main 8' doors. Lower Owner's Suite on main includes spa-like bathroom and large closet. Additional private Owner's suite on the second floor, along with two additional bedrooms AND a loft. The community has state-of-the-art amenities that are under construction now, and will include pool w/bath house, fitness center in clubhouse, parks, clubhouse for meetings and entertaining, fire pits located in the parks, pickleball courts etc. Don't miss out on the great location of this home, and the gorgeous design features that have ...

OPT Screened Patio

OPT 2nd Owner's Suite ilo BDR 3

OPT Linear Fireplace

OPT Fireplace

OPT Open Hand Rail

FIRST FLOOR

SECOND FLOOR

Elevation A