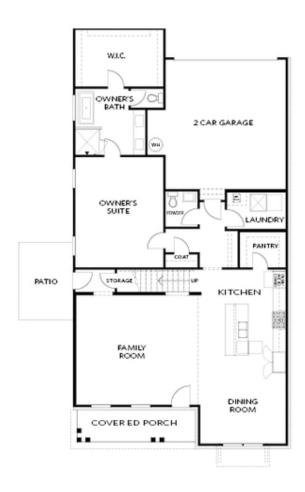

Want to Know More About This Home?

FIRST FLOOR

Elevation B

Want to Know More About This Home?

SECOND FLOOR

Elevation B

Want to Know More About This Home?

OPT Walk-In Shower