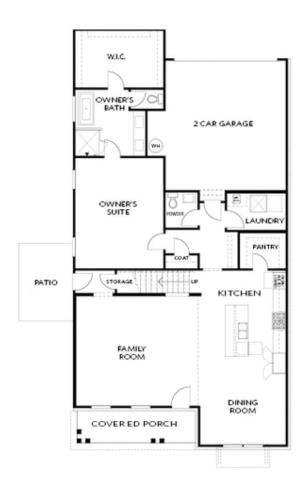

Want to Know More About This Home?

FIRST FLOOR

Elevation B

Want to Know More About This Home?

SECOND FLOOR

Elevation B

Want to Know More About This Home?

OPT Walk-In Shower