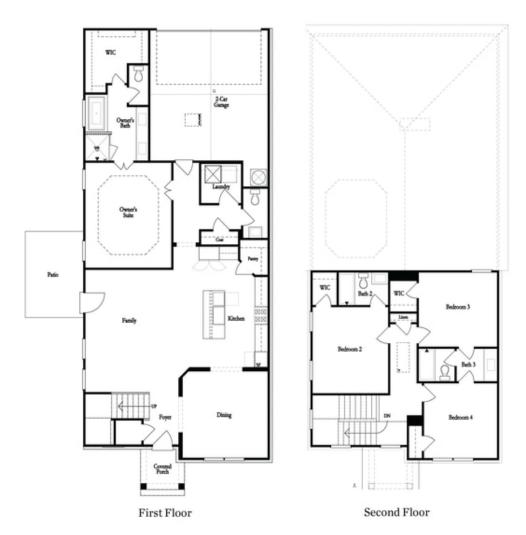

## 5093 SUDBROOK WAY THE CHARLESTON SINGLE FAMILY IN WATERSIDE SINGLE FAMILY | PEACHTREE CORNERS, GA

PRICED AT

\$626,200

2260 Sq Ft

/── 4 Beds

3.5 Baths

2 Car Garage

**∠** 2.0 Storv

Charleston C Home Design. UNDER CONSTRUCTION. A Gated Master Planned Community on the Chattahoochee River, 1 mile from The Forum w/shops & restaurants, in the heart of Peachtree Corners. We are designed to be an AGE IN PLACE community with single family homes w/master on main, yards to be maintained for ease of enjoyment, gated for privacy, and the opportunity to take a walk down to the River or enjoy state of the art Amenities w/Swim, fitness, parks, clubhouse, etc. This single family is a master on main plan, fenced yard, double garage, open plan. HOME IS FOUNDATION ONLY. Showings are by appointment only at this time. A digital brochure can be received by signing up for the VIP list. Confirmation email will automatically send the brochure. For driving directions you can use 4411 E. Jones Bridge Road, Peachtree Corners, GA 30092.