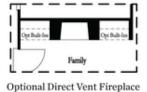

## 5093 SUDBROOK WAY THE CHARLESTON SINGLE FAMILY IN WATERSIDE SINGLE FAMILY | PEACHTREE CORNERS, GA

Optional Storage Room

Optional Linear Fireplace

First Floor Options

Optional Walk-Thru Shower

Second Floor Options