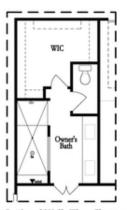

## 5093 SUDBROOK WAY THE CHARLESTON SINGLE FAMILY IN WATERSIDE SINGLE FAMILY | PEACHTREE CORNERS, GA

Optional Storage Room

Optional Linear Fireplace

First Floor Options

Optional Walk-Thru Shower

Second Floor Options