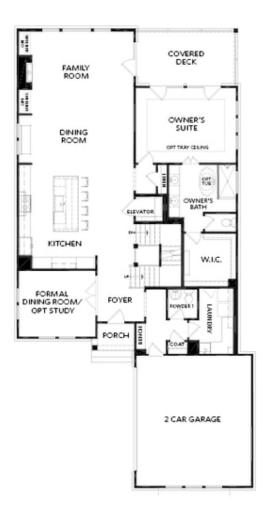

Want to Know More About This Home?

BASEMENT

Elevation A

Want to Know More About This Home?

FIRST FLOOR

Elevation A

Want to Know More About This Home?

SECOND FLOOR

PRICED AT

\$1,444,400

4234 Sq Ft

=-4 Beds

5.0 Baths

2 Car Garage

ے۔ 2.0 Story

Sizzling Summer Savings with \$5,000 towards with our preferred lenders on a new home by The Providence Group! Come see the Serene Gated Master Planned Community Waterside in Peachtree Corners! Unique opportunity to own a home on the Chattahoochee River! Introducing The Olmstead Plan, a classic French Tudor. As you enter the main floor you are greeted with soaring ceilings. You pass a private office space with glass French doors. The breathtaking chef's kitchen will feature custom Bell cabinetry with soft close doors/drawers, spectacular monogram appliances and stunning island with cabinets on both sides. The spacious dining room is open to host all of your dinner parties. Next you come to the inviting family room to view the tranquil outdoors! This home features a Owners suite on main with private covered deck overlooking the Chattahoochee River. Luxurious Owners on-suite has tiled bath and a gorgeous soaking tub. In addition, on the second floor there are two spacious bedrooms with their own private on-suite and a roomy loft. The Terrace level is a spectacular place to entertain with a custom wet bar and oversized island, media room and a fourth bedroom. It also adds a touch of luxury and sophistication to ...