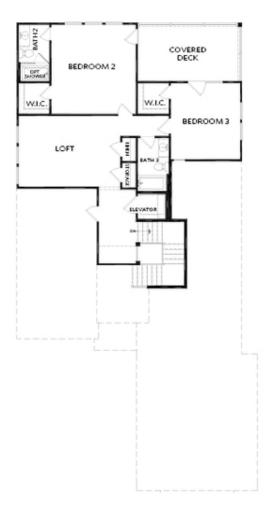

Want to Know More About This Home?

BASEMENT

Elevation A

Want to Know More About This Home?

FIRST FLOOR

Elevation A

Want to Know More About This Home?

SECOND FLOOR

PRICED AT

\$1,444,400

4234 Sq Ft

=-4 Beds

5.0 Baths

2 Car Garage

ے۔ 2.0 Story

Sizzling Summer Savings with \$5,000 towards with our preferred lenders on a new home by The Providence Group! Come see the Serene Gated Master Planned Community Waterside in Peachtree Corners! Unique opportunity to own a home on the Chattahoochee River! Introducing The Olmstead Plan, a classic French Tudor. As you enter the main floor you are greeted with soaring ceilings. You pass a private office space with glass French doors. The breathtaking chef's kitchen will feature custom Bell cabinetry with soft close doors/drawers, spectacular monogram appliances and stunning island with cabinets on both sides. The spacious dining room is open to host all of your dinner parties. Next you come to the inviting family room to view the tranquil outdoors! This home features a Owners suite on main with private covered deck overlooking the Chattahoochee River. Luxurious Owners on-suite has tiled bath and a gorgeous soaking tub. In addition, on the second floor there are two spacious bedrooms with their own private on-suite and a roomy loft. The Terrace level is a spectacular place to entertain with a custom wet bar and oversized island, media room and a fourth bedroom. It also adds a touch of luxury and sophistication to ...