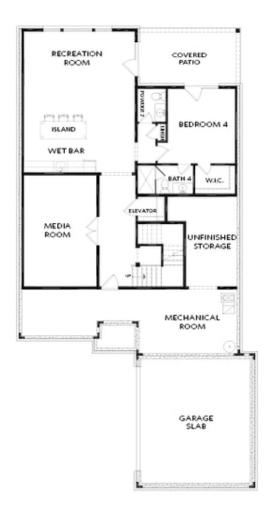

Want to Know More About This Home?

BASEMENT

Elevation A

Want to Know More About This Home?

FIRST FLOOR

Elevation A

Want to Know More About This Home?

SECOND FLOOR

PRICED AT

\$1,444,400

4234 Sq Ft

=-4 Beds

5.0 Baths

2 Car Garage

ے۔ 2.0 Story

Sizzling Summer Savings with \$5,000 towards with our preferred lenders on a new home by The Providence Group! Come see the Serene Gated Master Planned Community Waterside in Peachtree Corners! Unique opportunity to own a home on the Chattahoochee River! Introducing The Olmstead Plan, a classic French Tudor. As you enter the main floor you are greeted with soaring ceilings. You pass a private office space with glass French doors. The breathtaking chef's kitchen will feature custom Bell cabinetry with soft close doors/drawers, spectacular monogram appliances and stunning island with cabinets on both sides. The spacious dining room is open to host all of your dinner parties. Next you come to the inviting family room to view the tranquil outdoors! This home features a Owners suite on main with private covered deck overlooking the Chattahoochee River. Luxurious Owners on-suite has tiled bath and a gorgeous soaking tub. In addition, on the second floor there are two spacious bedrooms with their own private on-suite and a roomy loft. The Terrace level is a spectacular place to entertain with a custom wet bar and oversized island, media room and a fourth bedroom. It also adds a touch of luxury and sophistication to ...