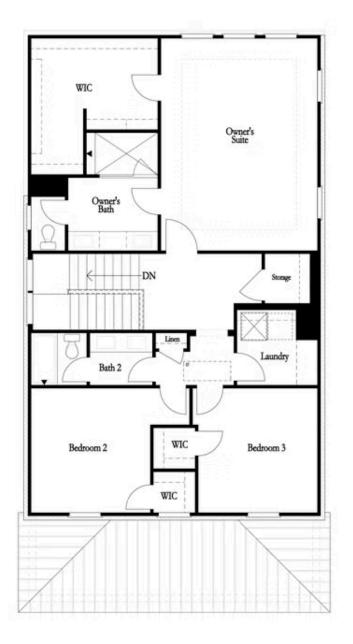

First Floor

Want to Know More About This Home?

Second Floor

Want to Know More About This Home?

Opt. Bedroom w/ Full Bath

First Floor Options

Want to Know More About This Home?

Options