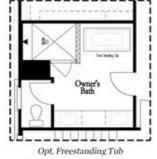

Elevate your life in 2023 with a new home by The Providence Group and \$5,000 towards closing cost when financing with one of Seller's 4 preferred lenders. This is it! The Manchester C home design, One of the most sought-after home designs in one of the best locations in the community. You are greeted by a large covered front porch that really makes a statement. Open the front door to a beautifully designed open floor plan with abundant natural light. The kitchen is magnificent and designed very well with tons of cabinets and counter space. The main floor has 10' ceilings. Warm up on chilly evenings by your family room fireplace or head outside to the Awesome covered porch off the kitchen with a view of the prettiest green trees. Enjoy coffee or your beverage of choice here. Another cool feature is your fenced courtyard. The spacious owners suite has a luxurious bath with separate tiled shower, a freestanding tub and dual vanity. The upper floor has 2 additional bedrooms with a shared bath and the laundry room is conveniently situated close to the bedrooms. The terrace level has a private bedroom and bath and a large media room for ...

Second Floor Options

Want to Know More About This Home?