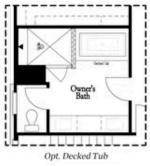

Elevate your life in 2023 with a new home by The Providence Group and \$5,000 towards closing cost when financing with one of Seller's 4 preferred lenders. This is it! The Manchester C home design, One of the most sought-after home designs in one of the best locations in the community. You are greeted by a large covered front porch that really makes a statement. Open the front door to a beautifully designed open floor plan with abundant natural light. The kitchen is magnificent and designed very well with tons of cabinets and counter space. The main floor has 10' ceilings. Warm up on chilly evenings by your family room fireplace or head outside to the Awesome covered porch off the kitchen with a view of the prettiest green trees. Enjoy coffee or your beverage of choice here. Another cool feature is your fenced courtyard. The spacious owners suite has a luxurious bath with separate tiled shower, a freestanding tub and dual vanity. The upper floor has 2 additional bedrooms with a shared bath and the laundry room is conveniently situated close to the bedrooms. The terrace level has a private bedroom and bath and a large media room for ...

Second Floor Options

Want to Know More About This Home?