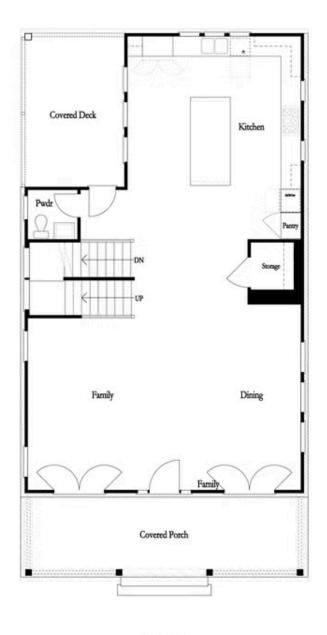

First Floor

Want to Know More About This Home?

Second Floor

Want to Know More About This Home?

Opt. Bedroom w/ Full Bath

First Floor Options

Want to Know More About This Home?

Options