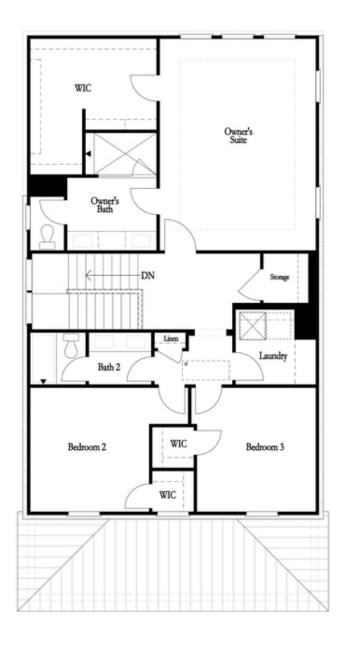

Want to Know More About This Home?

Basement Floor

Want to Know More About This Home?

First Floor

Want to Know More About This Home?

Second Floor

Want to Know More About This Home?

## Options

Second Floor Options

Want to Know More About This Home?