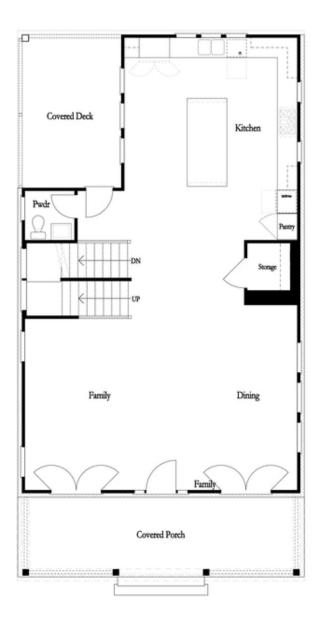

Want to Know More About This Home?

Basement Floor

Want to Know More About This Home?

First Floor

Want to Know More About This Home?

Second Floor

Want to Know More About This Home?

## Basement Floor Options

First Floor Options

Want to Know More About This Home?