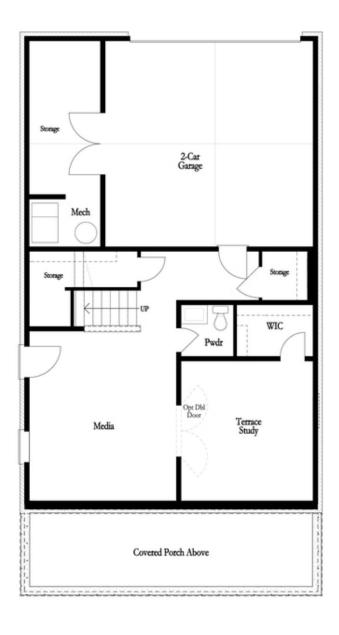

Want to Know More About This Home?

Basement Floor

Want to Know More About This Home?

First Floor

Want to Know More About This Home?

Second Floor

Want to Know More About This Home?

## Basement Floor Options

First Floor Options

Want to Know More About This Home?