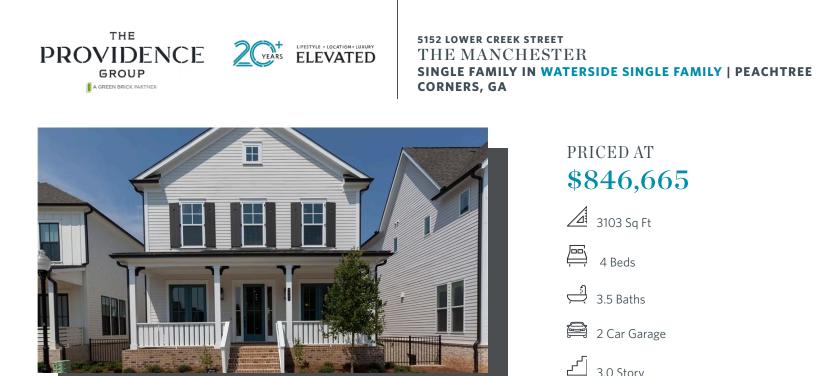

What a View. The most sought-after home design, The Manchester A, is ready for you to select most of your interior options. Not only is the home design outstanding, but the homesite is also outstanding. The homesite backs up to the prettiest green trees with a small tributary running through it. It will always remain green and undisturbed. The Manchester A home design offers tons of natural light throughout the home, a large covered front porch, and a lovely rear deck that is also covered. Inside of the home is extremely open and airy. The kitchen is to die for, so many cabinets and countertops space. Massive island and the sink is not in the island, it's tucked underneath three huge windows in the kitchen. Owners bedroom has a huge walk in closet and a spa like bath with tiled shower and separate freestanding tub. 2 guests bedrooms have a shared bath on the upper floor. The laundry room is conveniently located on the upper floor close to the bedrooms. On the terrace level, you will find a media room that could double as a home office or additional tv room. Lastly there is a private bedroom and bath located ...