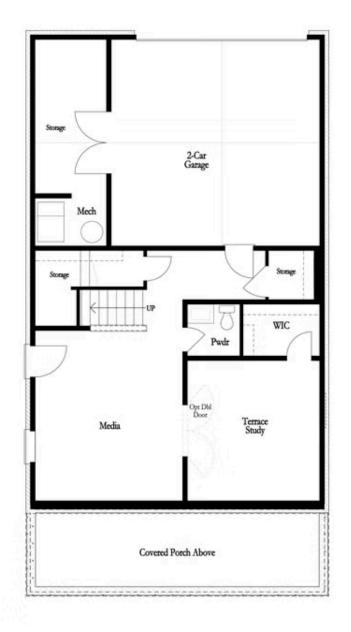

What a View. The most sought-after home design, The Manchester A, is ready for you to select most of your interior options. Not only is the home design outstanding, but the homesite is also outstanding. The homesite backs up to the prettiest green trees with a small tributary running through it. It will always remain green and undisturbed. The Manchester A home design offers tons of natural light throughout the home, a large covered front porch, and a lovely rear deck that is also covered. Inside of the home is extremely open and airy. The kitchen is to die for, so many cabinets and countertops space. Massive island and the sink is not in the island, it's tucked underneath three huge windows in the kitchen. Owners bedroom has a huge walk in closet and a spa like bath with tiled shower and separate freestanding tub. 2 guests bedrooms have a shared bath on the upper floor. The laundry room is conveniently located on the upper floor close to the bedrooms. On the terrace level, you will find a media room that could double as a home office or additional tv room. Lastly there is a private bedroom and bath located ...

# Want to Know More About This Home?

**Basement Floor** 

Want to Know More About This Home?

First Floor

Want to Know More About This Home?

Second Floor

Want to Know More About This Home?

Opt. Bedroom w/ Full Bath