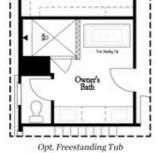

What a View. The most sought-after home design, The Manchester A, is ready for you to select most of your interior options. Not only is the home design outstanding, but the homesite is also outstanding. The homesite backs up to the prettiest green trees with a small tributary running through it. It will always remain green and undisturbed. The Manchester A home design offers tons of natural light throughout the home, a large covered front porch, and a lovely rear deck that is also covered. Inside of the home is extremely open and airy. The kitchen is to die for, so many cabinets and countertops space. Massive island and the sink is not in the island, it's tucked underneath three huge windows in the kitchen. Owners bedroom has a huge walk in closet and a spa like bath with tiled shower and separate freestanding tub. 2 guests bedrooms have a shared bath on the upper floor. The laundry room is conveniently located on the upper floor close to the bedrooms. On the terrace level, you will find a media room that could double as a home office or additional tv room. Lastly there is a private bedroom and bath located ...

First Floor Options

Want to Know More About This Home?

Options

Second Floor Options

Want to Know More About This Home?

CONTACT OUR COMMUNITY SALES MANAGER Call Us @ 470.514.6999

Please refer to actual blueprints for an accurate representation of home design. Home design and elevations subject to change without prior notice. Window, door and porch locations may vary by elevation. Subject to error, ornission or withdrawal.