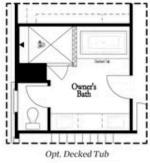

What a View. The most sought-after home design, The Manchester A, is ready for you to select most of your interior options. Not only is the home design outstanding, but the homesite is also outstanding. The homesite backs up to the prettiest green trees with a small tributary running through it. It will always remain green and undisturbed. The Manchester A home design offers tons of natural light throughout the home, a large covered front porch, and a lovely rear deck that is also covered. Inside of the home is extremely open and airy. The kitchen is to die for, so many cabinets and countertops space. Massive island and the sink is not in the island, it's tucked underneath three huge windows in the kitchen. Owners bedroom has a huge walk in closet and a spa like bath with tiled shower and separate freestanding tub. 2 guests bedrooms have a shared bath on the upper floor. The laundry room is conveniently located on the upper floor close to the bedrooms. On the terrace level, you will find a media room that could double as a home office or additional tv room. Lastly there is a private bedroom and bath located ...

First Floor Options

Want to Know More About This Home?

Options

Second Floor Options

Want to Know More About This Home?

CONTACT OUR COMMUNITY SALES MANAGER Call Us @ 470.514.6999

Please refer to actual blueprints for an accurate representation of home design. Home design and elevations subject to change without prior notice. Window, door and porch locations may vary by elevation. Subject to error, ornission or withdrawal.