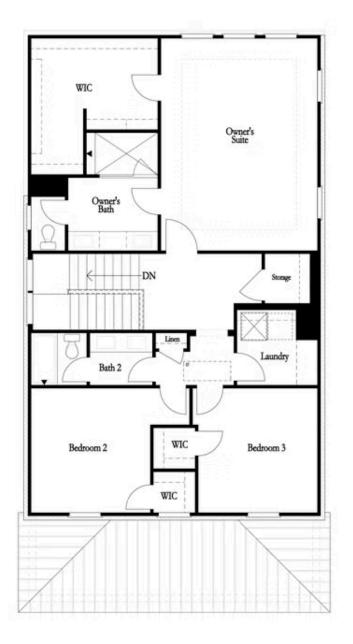

What a View. The most sought-after home design, The Manchester A, is ready for you to select most of your interior options. Not only is the home design outstanding, but the homesite is also outstanding. The homesite backs up to the prettiest green trees with a small tributary running through it. It will always remain green and undisturbed. The Manchester A home design offers tons of natural light throughout the home, a large covered front porch, and a lovely rear deck that is also covered. Inside of the home is extremely open and airy. The kitchen is to die for, so many cabinets and countertops space. Massive island and the sink is not in the island, it's tucked underneath three huge windows in the kitchen. Owners bedroom has a huge walk in closet and a spa like bath with tiled shower and separate freestanding tub. 2 guests bedrooms have a shared bath on the upper floor. The laundry room is conveniently located on the upper floor close to the bedrooms. On the terrace level, you will find a media room that could double as a home office or additional tv room. Lastly there is a private bedroom and bath located ...

# Want to Know More About This Home?

**Basement Floor** 

Want to Know More About This Home?

First Floor

Want to Know More About This Home?

Second Floor

Want to Know More About This Home?

Opt. Bedroom w/ Full Bath