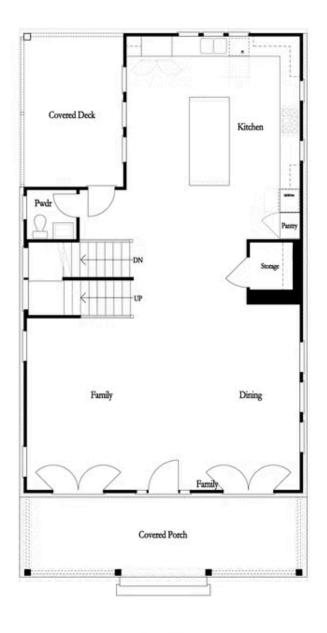

What a View. The most sought-after home design, The Manchester A, is ready for you to select most of your interior options. Not only is the home design outstanding, but the homesite is also outstanding. The homesite backs up to the prettiest green trees with a small tributary running through it. It will always remain green and undisturbed. The Manchester A home design offers tons of natural light throughout the home, a large covered front porch, and a lovely rear deck that is also covered. Inside of the home is extremely open and airy. The kitchen is to die for, so many cabinets and countertops space. Massive island and the sink is not in the island, it's tucked underneath three huge windows in the kitchen. Owners bedroom has a huge walk in closet and a spa like bath with tiled shower and separate freestanding tub. 2 guests bedrooms have a shared bath on the upper floor. The laundry room is conveniently located on the upper floor close to the bedrooms. On the terrace level, you will find a media room that could double as a home office or additional tv room. Lastly there is a private bedroom and bath located ...

# Want to Know More About This Home?

**Basement Floor** 

Want to Know More About This Home?

First Floor

Want to Know More About This Home?

Second Floor

Want to Know More About This Home?

Opt. Bedroom w/ Full Bath