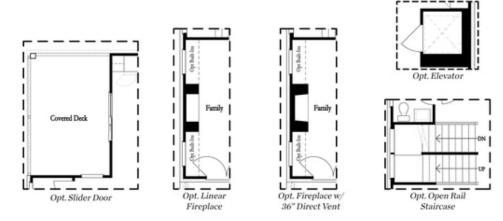

Opt. Bedroom w/ Full Bath

First Floor Options

Want to Know More About This Home?

CONTACT OUR COMMUNITY SALES MANAGER Call Us @ (470) 514-6999

Options

Second Floor Options