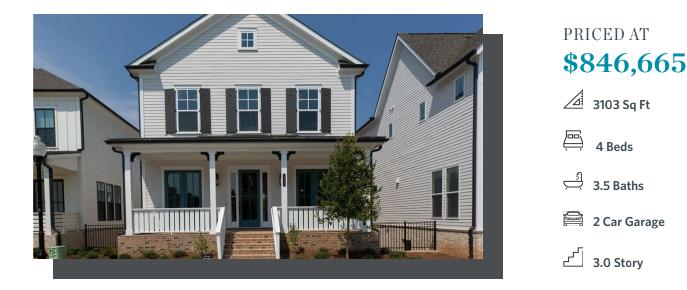

What a View. The most sought-after home design, The Manchester A, is ready for you to select most of your interior options. Not only is the home design outstanding, but the homesite is also outstanding. The homesite backs up to the prettiest green trees with a small tributary running through it. It will always remain green and undisturbed. The Manchester A home design offers tons of natural light throughout the home, a large covered front porch, and a lovely rear deck that is also covered. Inside of the home is extremely open and airy. The kitchen is to die for, so many cabinets and countertops space. Massive island and the sink is not in the island, it's tucked underneath three huge windows in the kitchen. Owners bedroom has a huge walk in closet and a spa like bath with tiled shower and separate freestanding tub. 2 guests bedrooms have a shared bath on the upper floor. The laundry room is conveniently located on the upper floor close to the bedrooms. On the terrace level, you will find a media room that could double as a home office or additional tv room. Lastly there is a private bedroom and bath located ...