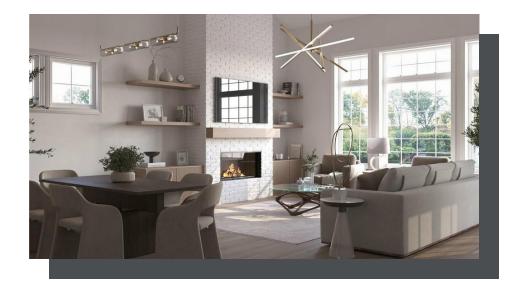

PRICED AT

\$1,451,850

4234 Sq Ft

4 Beds

5.0 Baths

2 Car Garage

FABULOUS FALL SAVINGS! Introducing The Olmstead Elevation C - The First of our luxury River Lots - Single Family Detached overlooking the Chattahoochee River. Buyers select full Interior Design and meet with Landscaping Company to create custom backyard packages! Exquisite Chattahoochee River views from the back of the home and backyard!! Three covered porches off the rear of the home to accentuate the natural beauty of these lots. Rare, MASTER-ON-MAIN Floor Plans. Enter on the Main Level to the Formal Dining and an open concept floor plan. Soaring 10 ft ceilings greet you as you pass into the stunning Chef's Kitchen with custom Bell cabinetry, spectacular Monogram appliances (Including 48" wide gas range) and ample cabinetry for storage. (Option to upgrade to Thermador or Wolf Appliance Packages). Main level flows from kitchen into dining, then into the luxury Family Room with a Linear Fireplace rear deck. Views of Chattahoochee River through the Family Room, Porch and Primary Suite. Primary includes a deck overlooking the River, as well as a large Walk-In Shower with Drying Area, and option to add Soaking Tub. Second floor boasts two additional bedrooms/two bathrooms/a separate open Loft. Luxury ELEVATOR INCLUDED - stopping on all 3 levels ...