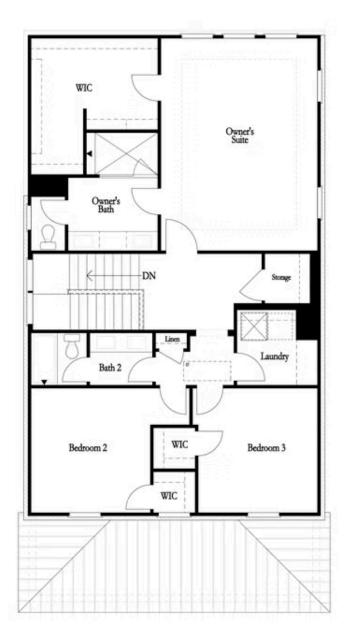

# Want to Know More About This Home?

**Basement Floor** 

Want to Know More About This Home?

First Floor

Want to Know More About This Home?

Second Floor

Want to Know More About This Home?

Opt. Bedroom w/ Full Bath