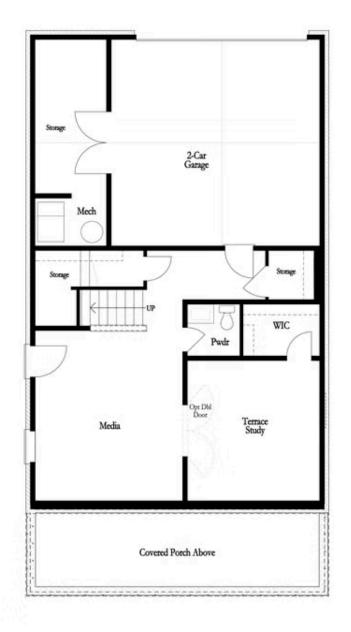

# Want to Know More About This Home?

**Basement Floor** 

Want to Know More About This Home?

First Floor

Want to Know More About This Home?

Second Floor

Want to Know More About This Home?

Opt. Bedroom w/ Full Bath