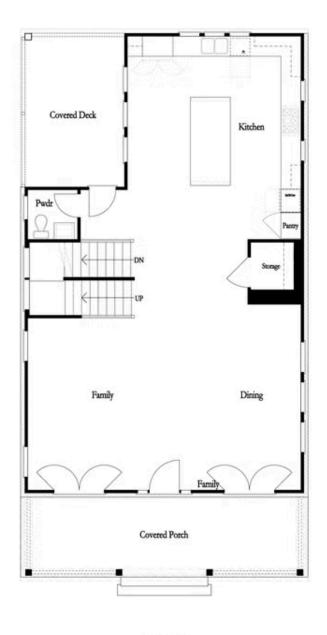

# Want to Know More About This Home?

**Basement Floor** 

Want to Know More About This Home?

First Floor

Want to Know More About This Home?

Second Floor

Want to Know More About This Home?

Opt. Bedroom w/ Full Bath