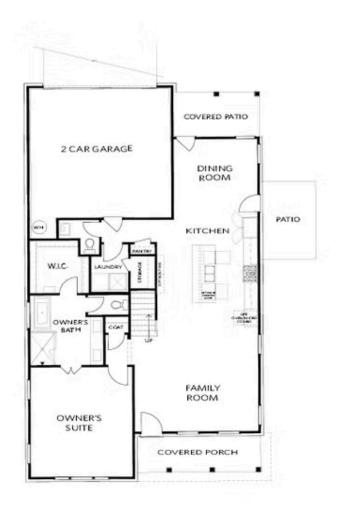

## 5187 LOWER CREEK STREET THE HILLSDALE SINGLE FAMILY IN WATERSIDE SINGLE FAMILY | PEACHTREE CORNERS, GA

FIRST FLOOR

Elevation A

Want to Know More About This Home?

CONTACT OUR COMMUNITY SALES MANAGER Call Us @ 470.514.6999

## 5187 LOWER CREEK STREET THE HILLSDALE SINGLE FAMILY IN WATERSIDE SINGLE FAMILY | PEACHTREE CORNERS, GA

**OPT** Large Shower

**OPT Linear Fireplace** 

FIRST FLOOR

SECOND FLOOR

OPTIONS

SCREENED PATIO

**OPT** Screened Patio