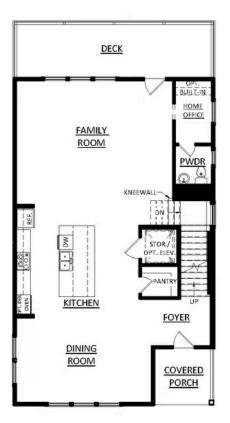

Want to Know More About This Home?

5192 LOWER CREEK STREET
THE MAREN

SINGLE FAMILY IN WATERSIDE SINGLE FAMILY | PEACHTREE CORNERS, GA

Terrace Floor First Floor Second Floor

Want to Know More About This Home?

## THE MAREN SINGLE FAMILY IN WATERSIDE SINGLE FAMILY | PEACHTREE CORNERS, GA

PRICED AT **\$830,160** 

3011 Sq Ft

4 Beds

3.5 Baths

2 Car Garage

عاد 3.0 Story

Elevate your life in 2023! New Year New Price plus \$20k any way you want on all contracts written before 1/31/2023 and close 3/31/2023. See agents for details. Beautiful Wooded location on the edge of the community; QUICK MOVE IN! Winter 2023 closing! Amazing location with only 1 mile from The Forum w/shops and restaurants. Watersdie is a new, Master Plan gated community surrounded by trees backing up the Chattahoochee River. This plan offers 10' ceilings on the main with one of the largest kitchen in the community. Kitchen is open to the huge family room w/fireplace and sliding doors out to a deck that runs the entire width of the home. Enjoy your private view overlooking the natural, completely wooded edge of the property. Owners bedroom upstairs w/spa like bath, huge walk-in his/hers closet. 2 additional guest bedrooms that share a bath with an additional bedroom & bath on the terrace level. Two car drive under garage with extra storage room. Access to your paver patio and fenced side yard from here as well. Home is fitted with an elevator shaft for future needs if necessary. The community will have state-of-the-art amenities w/Swim, fitness, parks, clubhouse, fire pit, ...