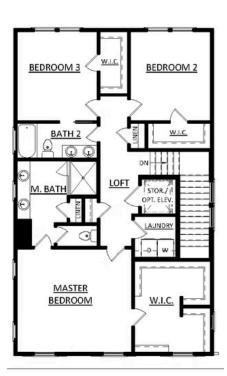

Want to Know More About This Home?

5192 LOWER CREEK STREET
THE MAREN

SINGLE FAMILY IN WATERSIDE SINGLE FAMILY | PEACHTREE CORNERS, GA

Terrace Floor First Floor Second Floor

Want to Know More About This Home?

## THE MAREN SINGLE FAMILY IN WATERSIDE SINGLE FAMILY | PEACHTREE CORNERS, GA

PRICED AT **\$830,160** 

3011 Sq Ft

4 Beds

3.5 Baths

2 Car Garage

عاد 3.0 Story

Elevate your life in 2023! New Year New Price plus \$20k any way you want on all contracts written before 1/31/2023 and close 3/31/2023. See agents for details. Beautiful Wooded location on the edge of the community; QUICK MOVE IN! Winter 2023 closing! Amazing location with only 1 mile from The Forum w/shops and restaurants. Watersdie is a new, Master Plan gated community surrounded by trees backing up the Chattahoochee River. This plan offers 10' ceilings on the main with one of the largest kitchen in the community. Kitchen is open to the huge family room w/fireplace and sliding doors out to a deck that runs the entire width of the home. Enjoy your private view overlooking the natural, completely wooded edge of the property. Owners bedroom upstairs w/spa like bath, huge walk-in his/hers closet. 2 additional guest bedrooms that share a bath with an additional bedroom & bath on the terrace level. Two car drive under garage with extra storage room. Access to your paver patio and fenced side yard from here as well. Home is fitted with an elevator shaft for future needs if necessary. The community will have state-of-the-art amenities w/Swim, fitness, parks, clubhouse, fire pit, ...