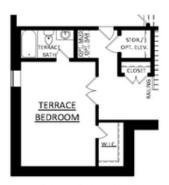

OPT. TERRACE BEDROOM

OPT. OWNER'S BATH W/ TUB

OPT. OWNER'S BATH W/ WALK-IN SHOWER

Want to Know More About This Home?

CONTACT OUR COMMUNITY SALES MANAGER Call Us @ 470.514.6999

DINING ROOM

OPT. DINING ENTRY

COVERED