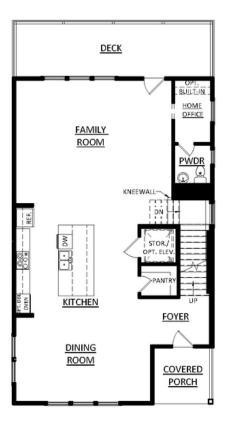

Want to Know More About This Home?

CONTACT OUR COMMUNITY SALES MANAGER Call Us @ 470.514.6999

Terrace Floor First Floor Second Floor

Want to Know More About This Home?

CONTACT OUR COMMUNITY SALES MANAGER Call Us @ 470.514.6999

OPT. TERRACE BEDROOM

OPT. OWNER'S BATH W/ TUB

OPT. OWNER'S BATH W/ WALK-IN SHOWER

Want to Know More About This Home?

CONTACT OUR COMMUNITY SALES MANAGER Call Us @ 470.514.6999

DINING ROOM

OPT. DINING ENTRY

COVERED

PORCH

Want to Know More About This Home?

FAMILY ROOM

OPT. FIREPLACE WITH OPT. BUILT-INS

CONTACT OUR COMMUNITY SALES MANAGER Call Us @ 470.514.6999

OPT. SLIDING GLASS DOOR