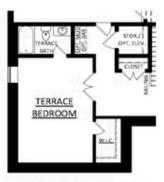

5212 LOWER CREEK STREET THE MAREN

SINGLE FAMILY IN WATERSIDE SINGLE FAMILY | PEACHTREE CORNERS, GA

OPT. TERRACE BEDROOM

OPT. OWNER'S BATH W/ TUB

OPT. OWNER'S BATH W/ WALK-IN SHOWER

Want to Know More About This Home?