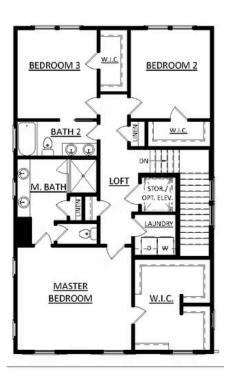

Elevate your life in 2023! New Year New Price plus \$20k any way you want on all contracts written before 2/28/2023 and close 3/31/2023. See agents for details. Limited Opportunity 3-story Maren Floorplan. Beautiful Wooded location on the edge of the community: Waterside by The Providence Group. January 2023 closing - QUICK MOVE IN! 1 mile from The Forum w/ shops and restaurants. Newly gated community surrounded by trees backing up the Chattahoochee River. This plan offers 10' ceilings on the main with one of the largest kitchen in the community. Kitchen is open to the huge family room w/fireplace and sliding doors out to a deck that runs the entire width of the home. Owners bedroom upstairs w/spa like bath, huge walk-in his/hers closet. 2 additional guest bedrooms that share a bath with an additional bedroom & bath on the terrace level. Two car drive under garage with extra storage room. Access to your paver patio and fenced side yard from here as well. Home is fitted with an elevator shaft for future needs if necessary. The community will have state-of-the-art amenities w/Swim, fitness, parks, clubhouse, fire pit, pickleball courts etc. For driving directions, you can use 4411 E. ...

5212 LOWER CREEK STREET THE MAREN

SINGLE FAMILY IN WATERSIDE SINGLE FAMILY | PEACHTREE CORNERS, GA

OPT. TERRACE BEDROOM

OPT. OWNER'S BATH W/ TUB

OPT. OWNER'S BATH W/ WALK-IN SHOWER

Want to Know More About This Home?