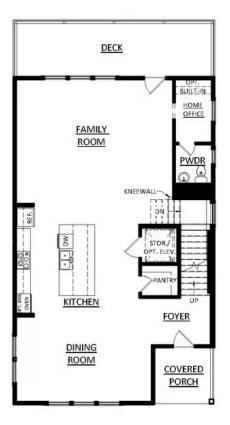

Elevate your life in 2023! New Year New Price plus \$20k any way you want on all contracts written before 2/28/2023 and close 3/31/2023. See agents for details. Limited Opportunity 3-story Maren Floorplan. Beautiful Wooded location on the edge of the community: Waterside by The Providence Group. January 2023 closing - QUICK MOVE IN! 1 mile from The Forum w/ shops and restaurants. Newly gated community surrounded by trees backing up the Chattahoochee River. This plan offers 10' ceilings on the main with one of the largest kitchen in the community. Kitchen is open to the huge family room w/fireplace and sliding doors out to a deck that runs the entire width of the home. Owners bedroom upstairs w/spa like bath, huge walk-in his/hers closet. 2 additional guest bedrooms that share a bath with an additional bedroom & bath on the terrace level. Two car drive under garage with extra storage room. Access to your paver patio and fenced side yard from here as well. Home is fitted with an elevator shaft for future needs if necessary. The community will have state-of-the-art amenities w/Swim, fitness, parks, clubhouse, fire pit, pickleball courts etc. For driving directions, you can use 4411 E. ...

Want to Know More About This Home?

5212 LOWER CREEK STREET
THE MAREN

SINGLE FAMILY IN WATERSIDE SINGLE FAMILY | PEACHTREE CORNERS, GA

Terrace Floor First Floor Second Floor

Want to Know More About This Home?