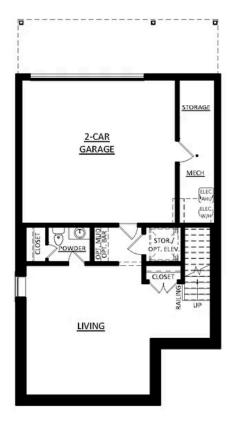

Elevate your life in 2023! New Year New Price plus \$20k any way you want on all contracts written before 2/28/2023 and close 3/31/2023. See agents for details. Limited Opportunity 3-story Maren Floorplan. Beautiful Wooded location on the edge of the community: Waterside by The Providence Group. January 2023 closing - QUICK MOVE IN! 1 mile from The Forum w/ shops and restaurants. Newly gated community surrounded by trees backing up the Chattahoochee River. This plan offers 10' ceilings on the main with one of the largest kitchen in the community. Kitchen is open to the huge family room w/fireplace and sliding doors out to a deck that runs the entire width of the home. Owners bedroom upstairs w/spa like bath, huge walk-in his/hers closet. 2 additional guest bedrooms that share a bath with an additional bedroom & bath on the terrace level. Two car drive under garage with extra storage room. Access to your paver patio and fenced side yard from here as well. Home is fitted with an elevator shaft for future needs if necessary. The community will have state-of-the-art amenities w/Swim, fitness, parks, clubhouse, fire pit, pickleball courts etc. For driving directions, you can use 4411 E. ...

Want to Know More About This Home?

5212 LOWER CREEK STREET
THE MAREN

SINGLE FAMILY IN WATERSIDE SINGLE FAMILY | PEACHTREE CORNERS, GA

Terrace Floor First Floor Second Floor

Want to Know More About This Home?