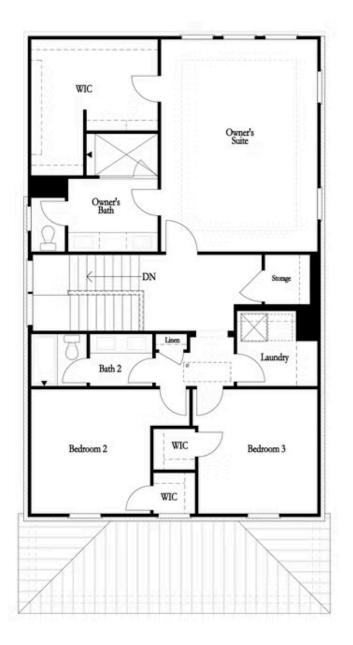

First Floor

Want to Know More About This Home?

Second Floor

Want to Know More About This Home?

Opt. Bedroom w/ Full Bath

First Floor Options

Want to Know More About This Home?

Options

Ogner's Bath Opt. Freestanding Tub

Second Floor Options

Want to Know More About This Home?