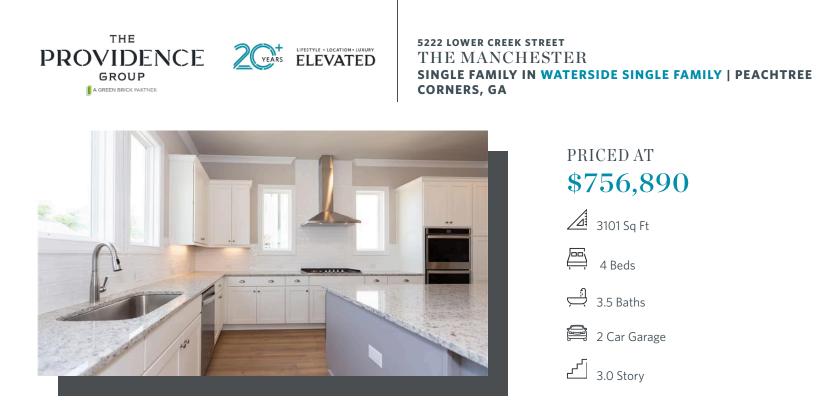

Manchester A Great View in Peachtree Corners! Under Construction. By Appointment Only. 1 mile from The Forum w/ shops and restaurants. Brandnew Gate community surrounded by trees backing up the Chattahoochee River. The terrace level has a bedroom and full bath along with a media/living room space. would make a great guest area. Kitchen Island is awesome and oversized. There is a window over the kitchen sink. Second-floor host owners suite and 2 additional bedrooms that share a full bath. Buyers still have time to put their own touch in this home at our Design Studio. Make your appointment today!The community has state of the art amenities w/Swim, fitness, parks, clubhouse, etc. Community w/single family & townhomes Visiting our office is by appointment only. For driving directions you can use 4411 E. Jones Bridge Road, Peachtree Corners, GA 30092