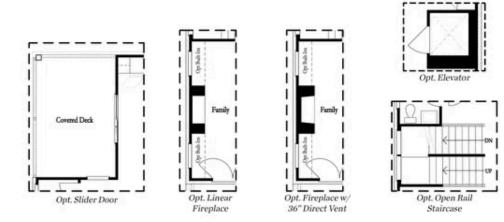

First Floor

Want to Know More About This Home?

Second Floor

Want to Know More About This Home?

Opt. Bedroom w/ Full Bath

First Floor Options

Want to Know More About This Home?

Options