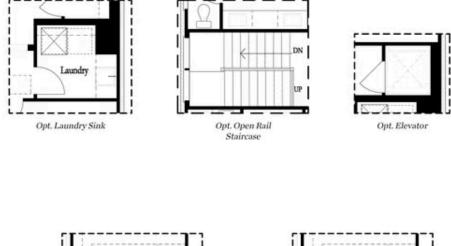

Ogner's Bath Opt. Freestanding Tub

Second Floor Options

Want to Know More About This Home?