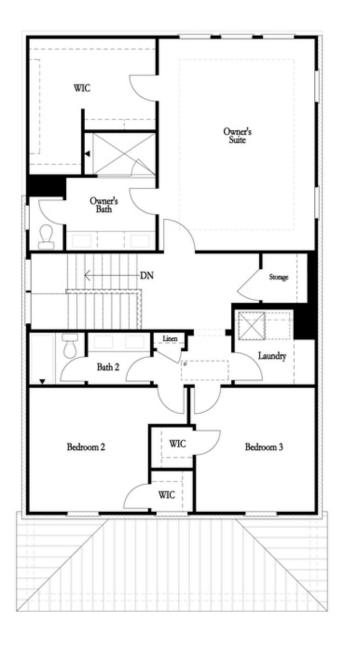

Want to Know More About This Home?

Basement Floor

Want to Know More About This Home?

First Floor

Want to Know More About This Home?

Second Floor

Want to Know More About This Home?

## Options

Second Floor Options

Want to Know More About This Home?