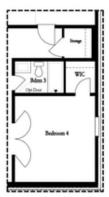

space. would make a great guest area. Kitchen Island is awesome and oversized. There is a window over the kitchen sink. Second-floor host owners suite and 2 additional bedrooms that share a full bath. Buyers still have time to put their own touch in this home at our Design Studio. Make your appointment today!The community has state of the art amenities w/Swim, fitness, parks, clubhouse, etc. Community w/single family & townhomes Visiting our office is by appointment only. For driving directions you can use 4411 E. Jones Bridge Road, Peachtree Corners, GA 30092

Want to Know More About This Home?









Basement Floor

Want to Know More About This Home?









First Floor

Want to Know More About This Home?









Second Floor

Want to Know More About This Home?







### Options





Opt. Bedroom w/Full Bath

### Basement Floor Options









First Floor Options

Want to Know More About This Home?







## Options











Second Floor Options

Want to Know More About This Home?