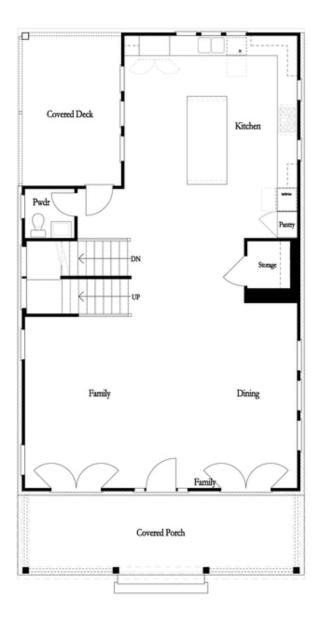

Want to Know More About This Home?

Basement Floor

Want to Know More About This Home?

First Floor

Want to Know More About This Home?

Second Floor

Want to Know More About This Home?

### Basement Floor Options

First Floor Options

Want to Know More About This Home?