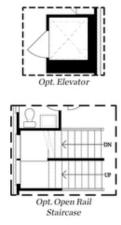

e and oversized. There is a window over the kitchen sink. Second-floor host owners suite and 2 additional bedrooms that share a full bath. Buyers still have time to put their own touch in this home at our Design Studio. Make your appointment today!The community has state of the art amenities w/Swim, fitness, parks, clubhouse, etc. Community w/single family & townhomes Visiting our office is by appointment only. For driving directions you can use 4411 E. Jones Bridge Road, Peachtree Corners, GA 30092

Want to Know More About This Home?









Basement Floor

Want to Know More About This Home?









First Floor

Want to Know More About This Home?









Second Floor

Want to Know More About This Home?







### Options





Opt. Bedroom w/Full Bath

### Basement Floor Options









First Floor Options

Want to Know More About This Home?







## Options











Second Floor Options

Want to Know More About This Home?