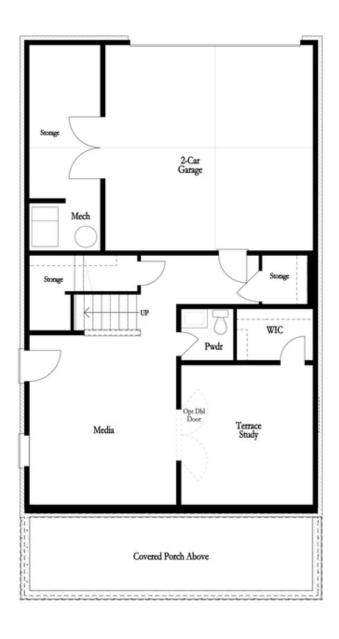

Want to Know More About This Home?

Basement Floor

Want to Know More About This Home?

First Floor

Want to Know More About This Home?

Second Floor

Want to Know More About This Home?

### Basement Floor Options

First Floor Options

Want to Know More About This Home?