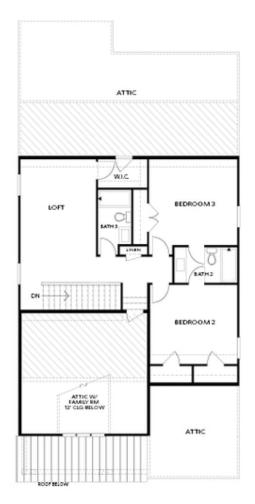

HAMPTON PLAN, Open for entertaining, high ceilings, master on main, spacious dining area, 2 more rooms and a loft upstairs. Each home comes with a private fenced in area with paver patio. For driving directions you can use 4411 E. Jones Bridge Road, Peachtree Corners, GA 30092.

SECOND FLOOR

Elevation B

Want to Know More About This Home?

CONTACT OUR COMMUNITY SALES MANAGER Call Us @ (470) 514-6999

Elevation B

Want to Know More About This Home?

CONTACT OUR COMMUNITY SALES MANAGER Call Us @ (470) 514-6999