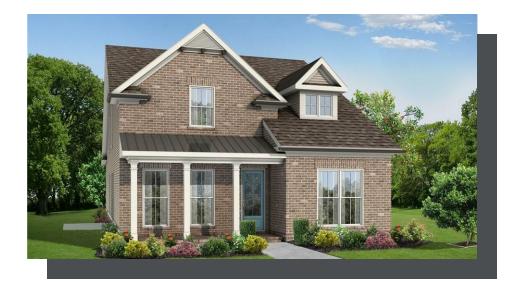

| PRICED AT<br><b>\$621,900</b> |
|-------------------------------|
| 2388 Sq Ft                    |
| 3 Beds                        |
|                               |
| 🚔 2 Car Garage                |
| 스 2.0 Story                   |

HAMPTON PLAN, Open for entertaining, high ceilings, master on main, spacious dining area, 2 more rooms and a loft upstairs. Each home comes with a private fenced in area with paver patio. For driving directions you can use 4411 E. Jones Bridge Road, Peachtree Corners, GA 30092.

Want to Know More About This Home?

CONTACT OUR COMMUNITY SALES MANAGER Call Us @ (470) 514-6999

FIRST FLOOR

Elevation B

Want to Know More About This Home?

CONTACT OUR COMMUNITY SALES MANAGER Call Us @ (470) 514-6999