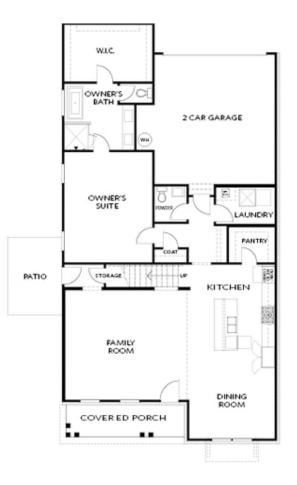

HAMPTON PLAN, Open for entertaining, high ceilings, master on main, spacious dining area, 2 more rooms and a loft upstairs. Each home comes with a private fenced in area with paver patio. For driving directions you can use 4411 E. Jones Bridge Road, Peachtree Corners, GA 30092.

Want to Know More About This Home?

CONTACT OUR COMMUNITY SALES MANAGER Call Us @ (470) 514-6999

FIRST FLOOR

Elevation B

Want to Know More About This Home?

CONTACT OUR COMMUNITY SALES MANAGER Call Us @ (470) 514-6999