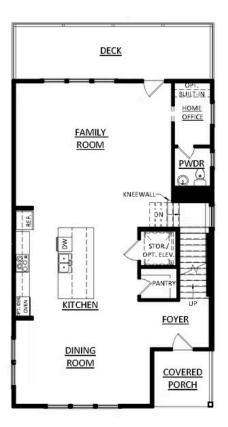

## 5232 LOWER CREET STREET THE MAREN

SINGLE FAMILY IN WATERSIDE SINGLE FAMILY | PEACHTREE CORNERS, GA

Terrace Floor First Floor Second Floor

Want to Know More About This Home?