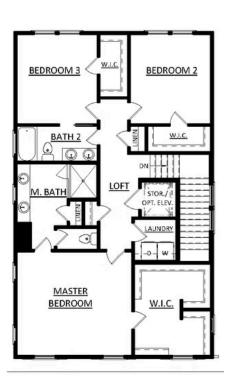

## 5232 LOWER CREET STREET THE MAREN

SINGLE FAMILY IN WATERSIDE SINGLE FAMILY | PEACHTREE CORNERS, GA

Terrace Floor First Floor Second Floor

Want to Know More About This Home?

## 5232 LOWER CREET STREET THE MAREN

SINGLE FAMILY IN WATERSIDE SINGLE FAMILY | PEACHTREE CORNERS, GA

OPT. TERRACE BEDROOM

OPT. OWNER'S BATH W/ TUB

WALK-IN SHOWER

Want to Know More About This Home?