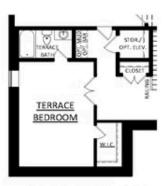

## 5232 LOWER CREET STREET THE MAREN

SINGLE FAMILY IN WATERSIDE SINGLE FAMILY | PEACHTREE CORNERS, GA

OPT. TERRACE BEDROOM

OPT. OWNER'S BATH W/ TUB

WALK-IN SHOWER

Want to Know More About This Home?