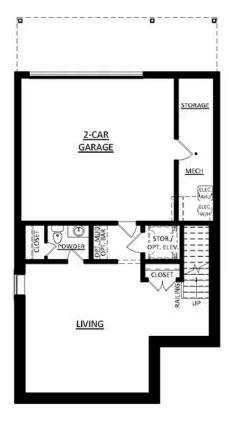

## 5232 LOWER CREET STREET THE MAREN

SINGLE FAMILY IN WATERSIDE SINGLE FAMILY | PEACHTREE CORNERS, GA

Terrace Floor First Floor Second Floor

Want to Know More About This Home?