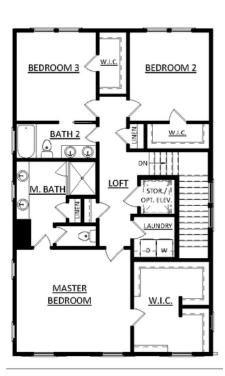

PRICED AT

\$744,900

3011 Sq Ft

□ 4 Beds

3.5 Baths

2 Car Garage

عاد 3.0 Story

Maren E Under Construction 1 mile from the Forum in Peachtree Corners! Gated community backing up to the Chatahoochee River! The terrace level has a bedroom and full bath, main floor is wide open with 10' ceilings. The Kitchen is in the middle of the main floor giving some separation to the family and dining room all while keeping the feel of the space very open. On second-floor you will find the owner's suite with w/an oversized shower plus 2 additional bedrooms with a shared bath. Still, time to get creative and personalize this home at our Design Studio. The community is gated for privacy, surrounded by beautiful lush trees and opportunity to take a walk down to the River or enjoy state of the art amenities w/Swim, fitness, parks, clubhouse, etc. Community w/single family & townhomes Visiting our office is by appointment only. For driving directions you can use 4411 E. Jones Bridge Road, Peachtree Corners, GA 30092

Want to Know More About This Home?

Terrace Floor First Floor Second Floor

Want to Know More About This Home?

OPT. TERRACE BEDROOM

OPT. OWNER'S BATH W/ TUB

OPT. OWNER'S BATH W/ WALK-IN SHOWER

Want to Know More About This Home?