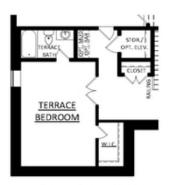

PRICED AT

\$744,900

3011 Sq Ft

□ 4 Beds

3.5 Baths

2 Car Garage

عاد 3.0 Story

Maren E Under Construction 1 mile from the Forum in Peachtree Corners! Gated community backing up to the Chatahoochee River! The terrace level has a bedroom and full bath, main floor is wide open with 10' ceilings. The Kitchen is in the middle of the main floor giving some separation to the family and dining room all while keeping the feel of the space very open. On second-floor you will find the owner's suite with w/an oversized shower plus 2 additional bedrooms with a shared bath. Still, time to get creative and personalize this home at our Design Studio. The community is gated for privacy, surrounded by beautiful lush trees and opportunity to take a walk down to the River or enjoy state of the art amenities w/Swim, fitness, parks, clubhouse, etc. Community w/single family & townhomes Visiting our office is by appointment only. For driving directions you can use 4411 E. Jones Bridge Road, Peachtree Corners, GA 30092

Want to Know More About This Home?

Terrace Floor First Floor Second Floor

Want to Know More About This Home?

OPT. TERRACE BEDROOM

OPT. OWNER'S BATH W/ TUB

OPT. OWNER'S BATH W/ WALK-IN SHOWER

Want to Know More About This Home?