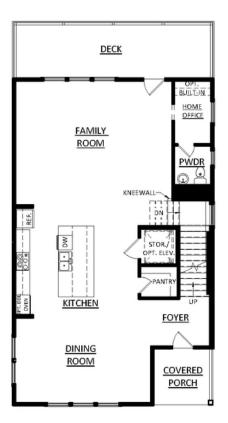

PRICED AT

\$744,900

3011 Sq Ft

□ 4 Beds

3.5 Baths

2 Car Garage

عاد 3.0 Story

Maren E Under Construction 1 mile from the Forum in Peachtree Corners! Gated community backing up to the Chatahoochee River! The terrace level has a bedroom and full bath, main floor is wide open with 10' ceilings. The Kitchen is in the middle of the main floor giving some separation to the family and dining room all while keeping the feel of the space very open. On second-floor you will find the owner's suite with w/an oversized shower plus 2 additional bedrooms with a shared bath. Still, time to get creative and personalize this home at our Design Studio. The community is gated for privacy, surrounded by beautiful lush trees and opportunity to take a walk down to the River or enjoy state of the art amenities w/Swim, fitness, parks, clubhouse, etc. Community w/single family & townhomes Visiting our office is by appointment only. For driving directions you can use 4411 E. Jones Bridge Road, Peachtree Corners, GA 30092

Want to Know More About This Home?

Terrace Floor First Floor Second Floor

Want to Know More About This Home?

OPT. TERRACE BEDROOM

OPT. OWNER'S BATH W/ TUB

OPT. OWNER'S BATH W/ WALK-IN SHOWER

Want to Know More About This Home?