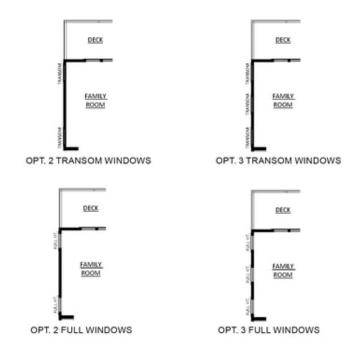

Want to Know More About This Home?

Terrace Floor First Floor Second Floor

Want to Know More About This Home?

OPT. TERRACE BEDROOM

OPT. OWNER'S BATH W/ TUB

OPT. OWNER'S BATH W/ WALK-IN SHOWER

Want to Know More About This Home?