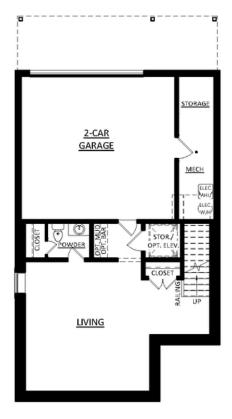

PRICED AT

\$744,900

3011 Sq Ft

□ 4 Beds

3.5 Baths

2 Car Garage

عاد 3.0 Story

Maren E Under Construction 1 mile from the Forum in Peachtree Corners! Gated community backing up to the Chatahoochee River! The terrace level has a bedroom and full bath, main floor is wide open with 10' ceilings. The Kitchen is in the middle of the main floor giving some separation to the family and dining room all while keeping the feel of the space very open. On second-floor you will find the owner's suite with w/an oversized shower plus 2 additional bedrooms with a shared bath. Still, time to get creative and personalize this home at our Design Studio. The community is gated for privacy, surrounded by beautiful lush trees and opportunity to take a walk down to the River or enjoy state of the art amenities w/Swim, fitness, parks, clubhouse, etc. Community w/single family & townhomes Visiting our office is by appointment only. For driving directions you can use 4411 E. Jones Bridge Road, Peachtree Corners, GA 30092

Want to Know More About This Home?

Terrace Floor First Floor Second Floor

Want to Know More About This Home?

OPT. TERRACE BEDROOM

OPT. OWNER'S BATH W/ TUB

OPT. OWNER'S BATH W/ WALK-IN SHOWER

Want to Know More About This Home?