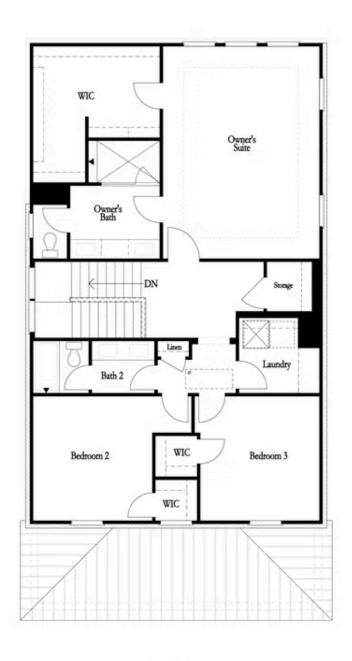

# 5242 LOWER CREEK STREET THE MANCHESTER SINGLE FAMILY IN WATERSIDE SINGLE FAMILY | PEACHTREE CORNERS, GA

Second Floor

Want to Know More About This Home?

Opt. Elevator