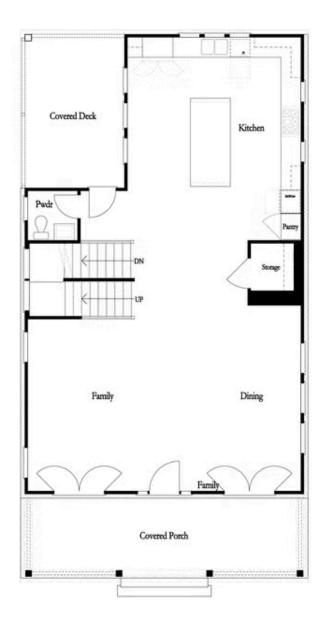

# 5242 LOWER CREEK STREET THE MANCHESTER SINGLE FAMILY IN WATERSIDE SINGLE FAMILY | PEACHTREE CORNERS, GA

First Floor

Want to Know More About This Home?