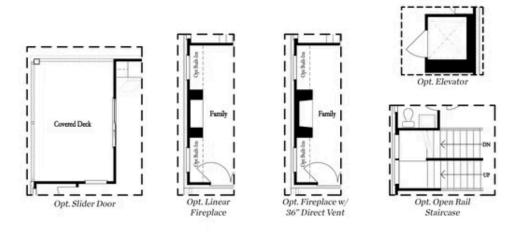

#### **Basement Floor Options**

First Floor Options

Want to Know More About This Home?

5242 LOWER CREEK STREET
THE MANCHESTER
SINGLE FAMILY IN WATERSIDE SINGLE FAMILY | PEACHTREE
CORNERS, GA

# 5242 LOWER CREEK STREET THE MANCHESTER SINGLE FAMILY IN WATERSIDE SINGLE FAMILY | PEACHTREE CORNERS, GA

Second Floor

Want to Know More About This Home?

Opt. Elevator