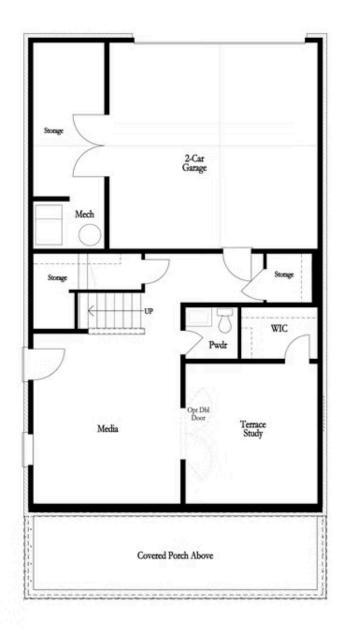

# THE MANCHESTER SINGLE FAMILY IN WATERSIDE SINGLE FAMILY | PEACHTREE CORNERS, GA

Basement Floor

Want to Know More About This Home?

#### **Basement Floor Options**

First Floor Options

Want to Know More About This Home?

5242 LOWER CREEK STREET
THE MANCHESTER
SINGLE FAMILY IN WATERSIDE SINGLE FAMILY | PEACHTREE
CORNERS, GA