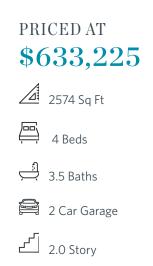

## 5247 LOWER CREEK STREET THE HILLSDALE SINGLE FAMILY IN WATERSIDE SINGLE FAMILY | PEACHTREE CORNERS, GA

HILLSDALE A PLAN, Master on Main, open plan, 3 huge bedrooms upstairs with an additional loft. End of street so additional windows and space, each home comes with a fenced area off of paver patio. For driving directions you can use 4411 E. Jones Bridge Road, Peachtree Corners, GA 30092.