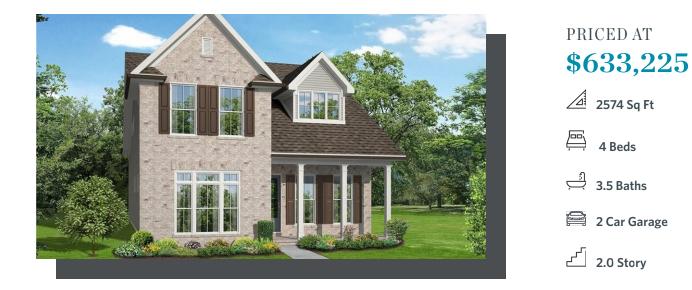

HILLSDALE A PLAN, Master on Main, open plan, 3 huge bedrooms upstairs with an additional loft. End of street so additional windows and space, each home comes with a fenced area off of paver patio. For driving directions you can use 4411 E. Jones Bridge Road, Peachtree Corners, GA 30092.

Want to Know More About This Home?

CONTACT OUR COMMUNITY SALES MANAGER Call Us @ (470) 514-6999

Please refer to actual blueprints for an accurate representation of home design. Home design and elevations subject to change without prior notice. Window, door and porch locations may vary by elevation. Subject to error, omission or withdrawal.