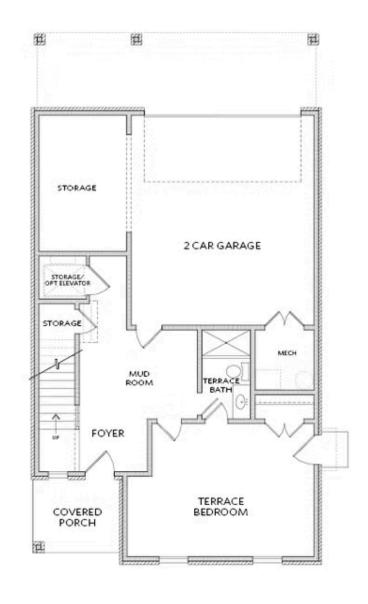

## 5550 BROAD RIVER VIEW THE STAFFORD SINGLE FAMILY IN WATERSIDE SINGLE FAMILY | PEACHTREE CORNERS, GA

PRICED AT **\$894,900** 

3261 Sq Ft

4 Beds

2 Car Garage

عاد 3.0 Story

New Single Family Detached floor plan - THE STAFFORD. Rear entry two car garage with long driveway for guest parking. GOLF CART storage in the garage in addition to two parking spaces. Three stories on a slab; with option elevator. Terrace level composed of foyer, garage, full bedroom and bathroom. Heading to the main floor, amazing open space will make this floor plan POP! Large kitchen and Island, Customize your whole home at our Design Studio for a limited time! Pick your flooring, cabinets, countertops, and much more! On main level, covered porch off kitchen in rear of the home. Open concept main level with dining and living room opening to a covered porch encompassing the entire width of the front of the house! WOW! French doors out to this space create a private but welcoming outdoor area. Side yards between homes; fenced in and perfect for pets/more outdoor living. Top floor houses Owners Suite, laundry room and two additional great sized bedrooms. These plans are a MUST SEE and won't last long! Waterside features Resort-Style Amenities with a Full Gym, Pickle Ball Courts, Oversized Pool, Sun Deck, River Terrace Overlooks, 2 Miles of Private walking trails by the River, ...