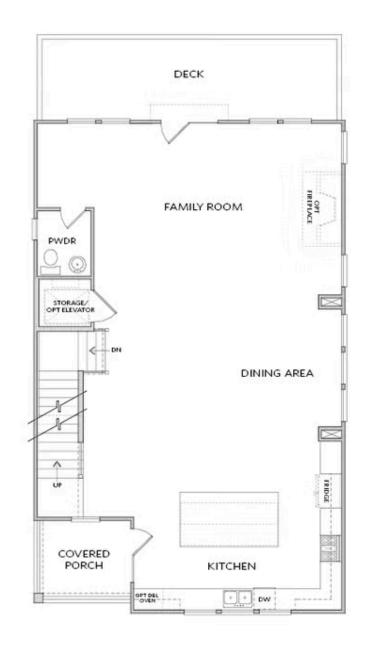

## 5550 BROAD RIVER VIEW THE STAFFORD SINGLE FAMILY IN WATERSIDE SINGLE FAMILY | PEACHTREE CORNERS, GA

PRICED AT **\$894,900** 

3261 Sq Ft

4 Beds

2 Car Garage

عاد 3.0 Story

New Single Family Detached floor plan - THE STAFFORD. Rear entry two car garage with long driveway for guest parking. GOLF CART storage in the garage in addition to two parking spaces. Three stories on a slab; with option elevator. Terrace level composed of foyer, garage, full bedroom and bathroom. Heading to the main floor, amazing open space will make this floor plan POP! Large kitchen and Island, Customize your whole home at our Design Studio for a limited time! Pick your flooring, cabinets, countertops, and much more! On main level, covered porch off kitchen in rear of the home. Open concept main level with dining and living room opening to a covered porch encompassing the entire width of the front of the house! WOW! French doors out to this space create a private but welcoming outdoor area. Side yards between homes; fenced in and perfect for pets/more outdoor living. Top floor houses Owners Suite, laundry room and two additional great sized bedrooms. These plans are a MUST SEE and won't last long! Waterside features Resort-Style Amenities with a Full Gym, Pickle Ball Courts, Oversized Pool, Sun Deck, River Terrace Overlooks, 2 Miles of Private walking trails by the River, ...