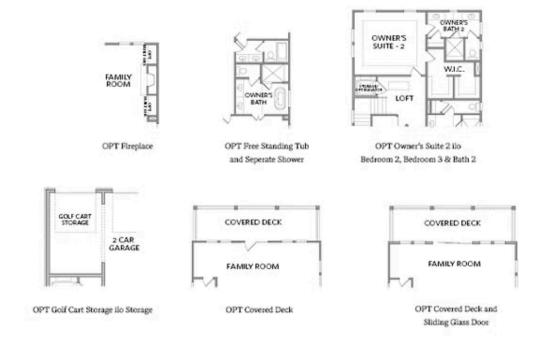

## 5550 BROAD RIVER VIEW THE STAFFORD SINGLE FAMILY IN WATERSIDE SINGLE FAMILY | PEACHTREE CORNERS, GA

PRICED AT **\$894,900** 

3261 Sq Ft

4 Beds

2 Car Garage

عاد 3.0 Story

New Single Family Detached floor plan - THE STAFFORD. Rear entry two car garage with long driveway for guest parking. GOLF CART storage in the garage in addition to two parking spaces. Three stories on a slab; with option elevator. Terrace level composed of foyer, garage, full bedroom and bathroom. Heading to the main floor, amazing open space will make this floor plan POP! Large kitchen and Island, Customize your whole home at our Design Studio for a limited time! Pick your flooring, cabinets, countertops, and much more! On main level, covered porch off kitchen in rear of the home. Open concept main level with dining and living room opening to a covered porch encompassing the entire width of the front of the house! WOW! French doors out to this space create a private but welcoming outdoor area. Side yards between homes; fenced in and perfect for pets/more outdoor living. Top floor houses Owners Suite, laundry room and two additional great sized bedrooms. These plans are a MUST SEE and won't last long! Waterside features Resort-Style Amenities with a Full Gym, Pickle Ball Courts, Oversized Pool, Sun Deck, River Terrace Overlooks, 2 Miles of Private walking trails by the River, ...