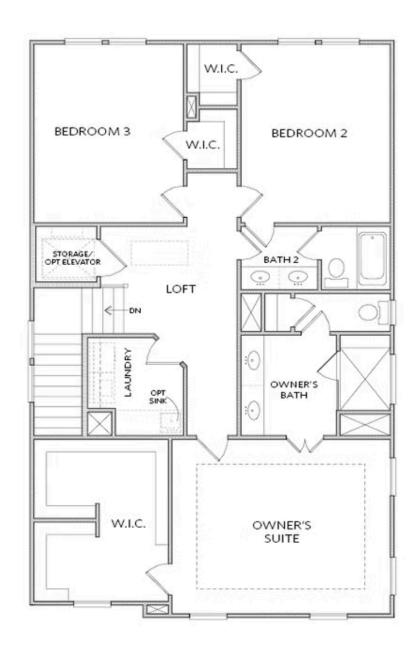

## 5550 BROAD RIVER VIEW THE STAFFORD SINGLE FAMILY IN WATERSIDE SINGLE FAMILY | PEACHTREE CORNERS, GA

PRICED AT **\$894,900** 

3261 Sq Ft

4 Beds

2 Car Garage

عاد 3.0 Story

New Single Family Detached floor plan - THE STAFFORD. Rear entry two car garage with long driveway for guest parking. GOLF CART storage in the garage in addition to two parking spaces. Three stories on a slab; with option elevator. Terrace level composed of foyer, garage, full bedroom and bathroom. Heading to the main floor, amazing open space will make this floor plan POP! Large kitchen and Island, Customize your whole home at our Design Studio for a limited time! Pick your flooring, cabinets, countertops, and much more! On main level, covered porch off kitchen in rear of the home. Open concept main level with dining and living room opening to a covered porch encompassing the entire width of the front of the house! WOW! French doors out to this space create a private but welcoming outdoor area. Side yards between homes; fenced in and perfect for pets/more outdoor living. Top floor houses Owners Suite, laundry room and two additional great sized bedrooms. These plans are a MUST SEE and won't last long! Waterside features Resort-Style Amenities with a Full Gym, Pickle Ball Courts, Oversized Pool, Sun Deck, River Terrace Overlooks, 2 Miles of Private walking trails by the River, ...