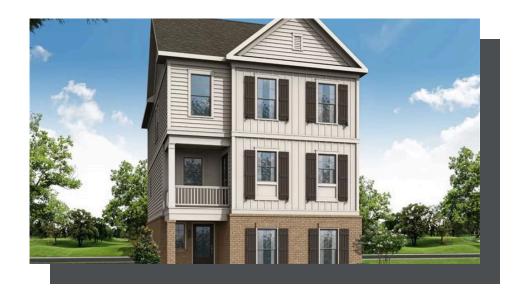

## 5550 BROAD RIVER VIEW THE STAFFORD SINGLE FAMILY IN WATERSIDE SINGLE FAMILY | PEACHTREE CORNERS, GA

PRICED AT **\$894,900** 

3261 Sq Ft

4 Beds

2 Car Garage

عاد 3.0 Story

New Single Family Detached floor plan - THE STAFFORD. Rear entry two car garage with long driveway for guest parking. GOLF CART storage in the garage in addition to two parking spaces. Three stories on a slab; with option elevator. Terrace level composed of foyer, garage, full bedroom and bathroom. Heading to the main floor, amazing open space will make this floor plan POP! Large kitchen and Island, Customize your whole home at our Design Studio for a limited time! Pick your flooring, cabinets, countertops, and much more! On main level, covered porch off kitchen in rear of the home. Open concept main level with dining and living room opening to a covered porch encompassing the entire width of the front of the house! WOW! French doors out to this space create a private but welcoming outdoor area. Side yards between homes; fenced in and perfect for pets/more outdoor living. Top floor houses Owners Suite, laundry room and two additional great sized bedrooms. These plans are a MUST SEE and won't last long! Waterside features Resort-Style Amenities with a Full Gym, Pickle Ball Courts, Oversized Pool, Sun Deck, River Terrace Overlooks, 2 Miles of Private walking trails by the River, ...