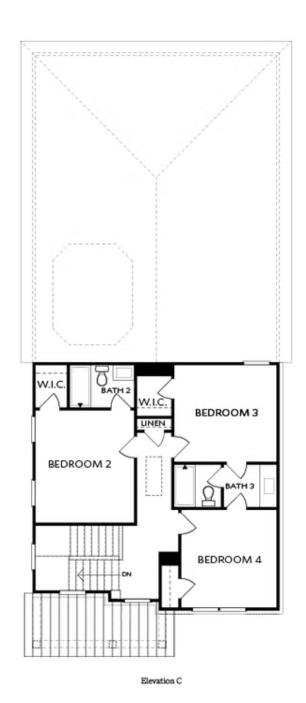

## VINTAGE COLLECTION THE CHARLESTON SINGLE FAMILY IN WATERSIDE SINGLE FAMILY | PEACHTREE CORNERS, GA

2,230 - 2,235 Sq Ft

4 Bec

3.5 Baths

2 Car Garage

2.0 Story

- Separate Formal Dining Room
- Open Main Level Layout Spacious Family Room with Access to Outdoor Living
- Gourmet Kitchen with Island and Walk In Pantry
- Three Additional Bedrooms on the Upper Level with Full or Shared Bath
- Two Car Rear Entry Garage