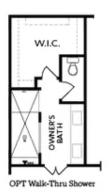

## VINTAGE COLLECTION THE CHARLESTON SINGLE FAMILY IN WATERSIDE SINGLE FAMILY | PEACHTREE CORNERS, GA

2,230 - 2,235 Sq Ft

4 Bec

3.5 Baths

2 Car Garage

2.0 Story

- Separate Formal Dining Room
- Open Main Level Layout Spacious Family Room with Access to Outdoor Living
- Gourmet Kitchen with Island and Walk In Pantry
- Three Additional Bedrooms on the Upper Level with Full or Shared Bath
- Two Car Rear Entry Garage