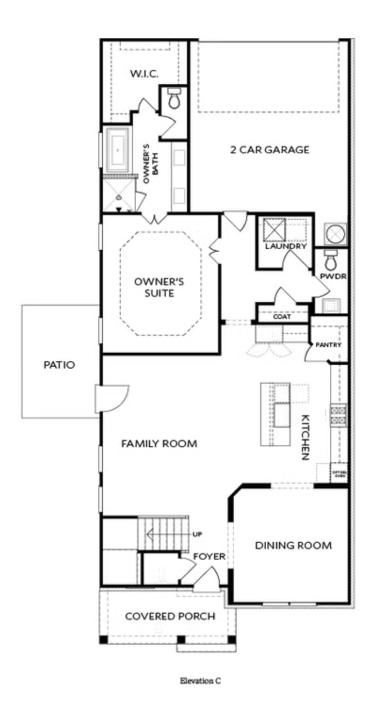

## VINTAGE COLLECTION THE CHARLESTON SINGLE FAMILY IN WATERSIDE SINGLE FAMILY | PEACHTREE CORNERS, GA

2,230 - 2,235 Sq Ft

4 Bec

3.5 Baths

2 Car Garage

2.0 Story

- Separate Formal Dining Room
- Open Main Level Layout Spacious Family Room with Access to Outdoor Living
- Gourmet Kitchen with Island and Walk In Pantry
- Three Additional Bedrooms on the Upper Level with Full or Shared Bath
- Two Car Rear Entry Garage