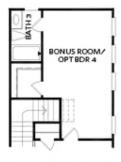

## ARDEN COLLECTION THE KENTON SINGLE FAMILY IN WATERSIDE SINGLE FAMILY | PEACHTREE **CORNERS, GA**

2,620 - 2,629 Sq Ft

2.5 - 3 Baths

2 Car Garage

2.0 Storv

- Open Main Level Kitchen Overlooks the Dining Area and Family Room
- Courtyard/OPT Covered Porch Across from the Kitchen, Sandwiched Between the Family Room and the Owner's Suite. Select the Optional Slider Door to Expand the Feel of the Kitchen Outdoors.
- Double Door Entry into the Owner's Suite, and Again into the Owner's Bathroom Adds to the Luxury Feel
- Owner's Bathroom Features Double Vanity, Soaking Tub, Separate Shower, Water Closet and W.I.C.
- Laundry on the Main
- Second Floor Features 2 Bedrooms with a shared Bath, a Loft and a Bonus Room/Optional Bedroom 4 w/

OPT Bedroom 4 w/ Bath 3 ilo Bonus Room

OPTIONS

Want to Know More About This Home?

CONTACT OUR COMMUNITY SALES MANAGER Call Us @ 470.514.6999