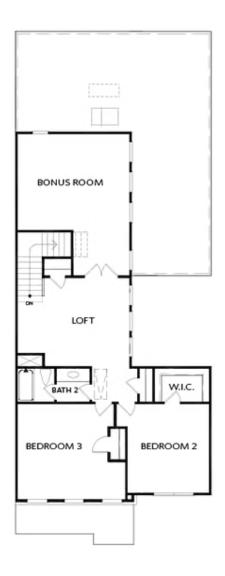

## ARDEN COLLECTION THE KENTON SINGLE FAMILY IN WATERSIDE SINGLE FAMILY | PEACHTREE **CORNERS, GA**

2,620 - 2,629 Sq Ft

2.5 - 3 Baths

2 Car Garage

2.0 Storv

- Open Main Level Kitchen Overlooks the Dining Area and Family Room
- Courtyard/OPT Covered Porch Across from the Kitchen, Sandwiched Between the Family Room and the Owner's Suite. Select the Optional Slider Door to Expand the Feel of the Kitchen Outdoors.
- Double Door Entry into the Owner's Suite, and Again into the Owner's Bathroom Adds to the Luxury Feel
- Owner's Bathroom Features Double Vanity, Soaking Tub, Separate Shower, Water Closet and W.I.C.
- Laundry on the Main
- Second Floor Features 2 Bedrooms with a shared Bath, a Loft and a Bonus Room/Optional Bedroom 4 w/

arden collection  $THE\ KENTON$  SINGLE FAMILY IN WATERSIDE SINGLE FAMILY | PEACHTREE CORNERS, GA

SECOND FLOOR

Elevation G

Want to Know More About This Home?

CONTACT OUR COMMUNITY SALES MANAGER Call Us @ 470.514.6999