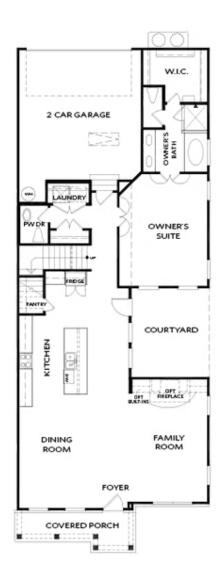

## ARDEN COLLECTION THE KENTON SINGLE FAMILY IN WATERSIDE SINGLE FAMILY | PEACHTREE **CORNERS, GA**

2,620 - 2,629 Sq Ft

2.5 - 3 Baths

2 Car Garage

2.0 Storv

- Open Main Level Kitchen Overlooks the Dining Area and Family Room
- Courtyard/OPT Covered Porch Across from the Kitchen, Sandwiched Between the Family Room and the Owner's Suite. Select the Optional Slider Door to Expand the Feel of the Kitchen Outdoors.
- Double Door Entry into the Owner's Suite, and Again into the Owner's Bathroom Adds to the Luxury Feel
- Owner's Bathroom Features Double Vanity, Soaking Tub, Separate Shower, Water Closet and W.I.C.
- Laundry on the Main
- Second Floor Features 2 Bedrooms with a shared Bath, a Loft and a Bonus Room/Optional Bedroom 4 w/

## **Available Elevations**

arden collection  $THE\ KENTON$  SINGLE FAMILY IN WATERSIDE SINGLE FAMILY | PEACHTREE CORNERS, GA

FIRST FLOOR

Elevation G

Want to Know More About This Home?

CONTACT OUR COMMUNITY SALES MANAGER Call Us @ 470.514.6999