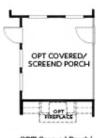

## ARDEN COLLECTION THE KENTON SINGLE FAMILY IN WATERSIDE SINGLE FAMILY | PEACHTREE **CORNERS, GA**

2,620 - 2,629 Sq Ft

2.5 - 3 Baths

2 Car Garage

2.0 Storv

- Open Main Level Kitchen Overlooks the Dining Area and Family Room
- Courtyard/OPT Covered Porch Across from the Kitchen, Sandwiched Between the Family Room and the Owner's Suite. Select the Optional Slider Door to Expand the Feel of the Kitchen Outdoors.
- Double Door Entry into the Owner's Suite, and Again into the Owner's Bathroom Adds to the Luxury Feel
- Owner's Bathroom Features Double Vanity, Soaking Tub, Separate Shower, Water Closet and W.I.C.
- Laundry on the Main
- Second Floor Features 2 Bedrooms with a shared Bath, a Loft and a Bonus Room/Optional Bedroom 4 w/

## ARDEN COLLECTION THE KENTON SINGLE FAMILY IN WATERSIDE SINGLE FAMILY | PEACHTREE CORNERS, GA

OPT Extended Owner's W.I.C w/ Large Shower Only

OPT Slider Door

OPT Walk-In Shower ilo Shower & Tub

OPT Covered Porch/ OPT Screened Porch