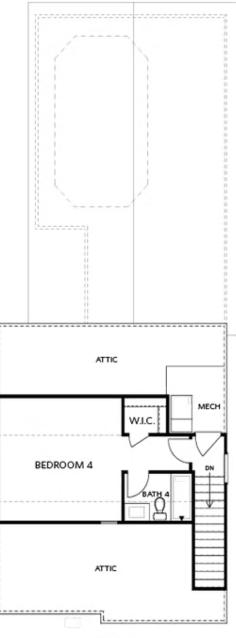

- Spacious Kitchen with Island with Access to Private Covered Porch
- Open Main Level Layout Ideal for Entertaining
- Private Owner's Retreat with Covered Patio, Large Bath with Dual Vanities and Huge Walk In Closet
- Guest Bedroom or Home Office on Main Level
- Two Secondary Bedrooms and Office/Loft Area on Upper Level
- Optional Third Level Retreat with Additional Bedroom, Full Bath and Walk In Closet
- Two Car Rear Entry Garage

# Want to Know More About This Home?

CONTACT OUR COMMUNITY SALES MANAGER Call Us @ 470.514.6999

OPT Linear Fireplace

OPT Closet

FIRST FLOOR

OPT Open Rail

OPT Walk-Thru Shower

SECOND FLOOR