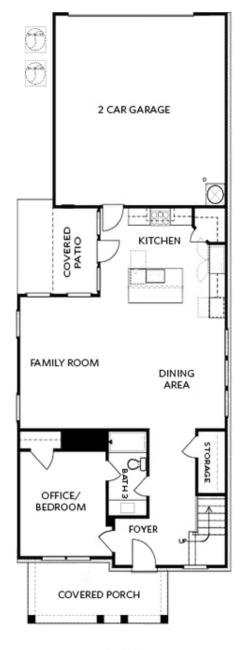

- Spacious Kitchen with Island with Access to Private Covered Porch
- Open Main Level Layout Ideal for Entertaining
- Private Owner's Retreat with Covered Patio, Large Bath with Dual Vanities and Huge Walk In Closet
- Guest Bedroom or Home Office on Main Level
- Two Secondary Bedrooms and Office/Loft Area on Upper Level
- Optional Third Level Retreat with Additional Bedroom, Full Bath and Walk In Closet
- Two Car Rear Entry Garage

# Want to Know More About This Home?

CONTACT OUR COMMUNITY SALES MANAGER Call Us @ 470.514.6999

OPT Linear Fireplace

OPT Closet

FIRST FLOOR

OPT Open Rail

OPT Walk-Thru Shower

SECOND FLOOR