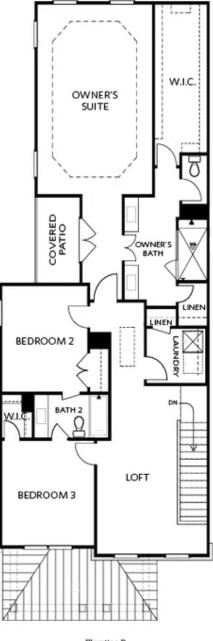

- Spacious Kitchen with Island with Access to Private Covered Porch
- Open Main Level Layout Ideal for Entertaining
- Private Owner's Retreat with Covered Patio, Large Bath with Dual Vanities and Huge Walk In Closet
- Guest Bedroom or Home Office on Main Level
- Two Secondary Bedrooms and Office/Loft Area on Upper Level
- Optional Third Level Retreat with Additional Bedroom, Full Bath and Walk In Closet
- Two Car Rear Entry Garage

# Want to Know More About This Home?

CONTACT OUR COMMUNITY SALES MANAGER Call Us @ 470.514.6999

OPT Linear Fireplace

OPT Closet

FIRST FLOOR

OPT Open Rail

OPT Walk-Thru Shower

SECOND FLOOR