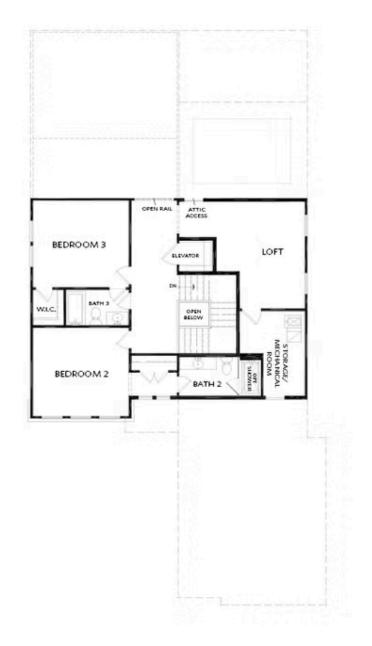

PRICED FROM **\$1,434,600** ▲ 4,275 - 4,628 Sq Ft 4 - 5 Beds 5 Baths 2 Car Garage ▲ 3.0 Story

- Basement Features a Recreation Room with Wet Bar, Media Room, Guest Suite with access to a Covered Patio, and an Unfinished Storage Room
- 3-Story Elevator
- U-Shaped Switch Back Stair Case with Vertical 3-Story Open Middle
- Open Main Level View from the Kitchen to the Dinning Room to the Family Room
- Ample Windows for Plenty of Natural Light
- Oversized Kitchen Island
- · Coursed Dack with access from the Earthy room and the Owner's Cuite