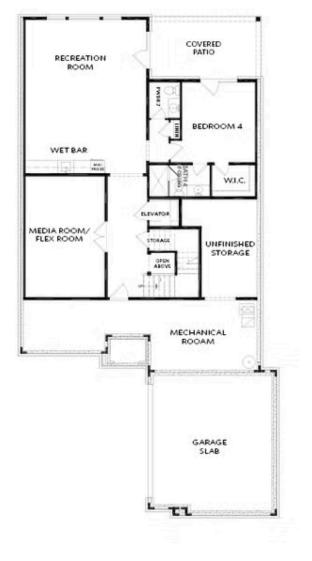

PRICED FROM **\$1,434,600** ▲ 4,275 - 4,628 Sq Ft 4 - 5 Beds 5 Baths 2 Car Garage ▲ 3.0 Story

- Basement Features a Recreation Room with Wet Bar, Media Room, Guest Suite with access to a Covered Patio, and an Unfinished Storage Room
- 3-Story Elevator
- U-Shaped Switch Back Stair Case with Vertical 3-Story Open Middle
- Open Main Level View from the Kitchen to the Dinning Room to the Family Room
- Ample Windows for Plenty of Natural Light
- Oversized Kitchen Island
- · Coursed Dack with access from the Earthy room and the Owner's Cuite

# Available Elevations

BASEMENT

Elevation A

Want to Know More About This Home?

CONTACT OUR COMMUNITY SALES MANAGER Call Us @ 470.514.6999