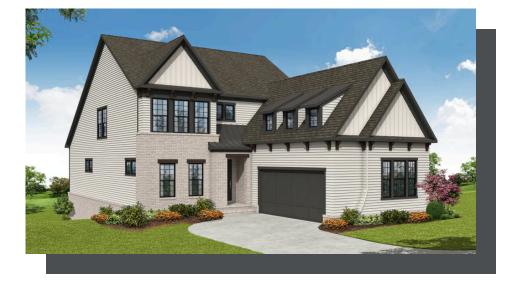

PRICED FROM **\$1,434,600** ▲ 4,275 - 4,628 Sq Ft 4 - 5 Beds 5 Baths 2 Car Garage ▲ 3.0 Story

- Basement Features a Recreation Room with Wet Bar, Media Room, Guest Suite with access to a Covered Patio, and an Unfinished Storage Room
- 3-Story Elevator
- U-Shaped Switch Back Stair Case with Vertical 3-Story Open Middle
- Open Main Level View from the Kitchen to the Dinning Room to the Family Room
- Ample Windows for Plenty of Natural Light
- Oversized Kitchen Island
- · Coursed Dack with access from the Earthy room and the Owner's Cuite