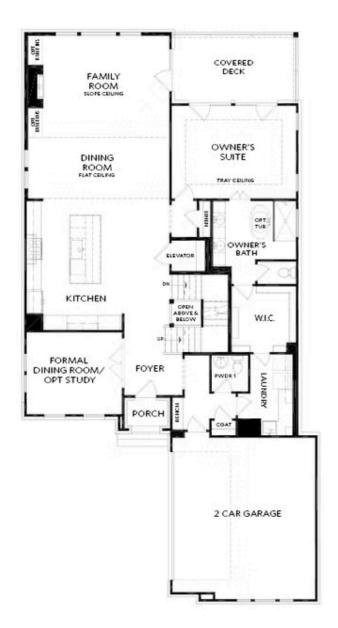

PRICED FROM **\$1,434,600** ▲ 4,275 - 4,628 Sq Ft 4 - 5 Beds 5 Baths 2 Car Garage ▲ 3.0 Story

- Basement Features a Recreation Room with Wet Bar, Media Room, Guest Suite with access to a Covered Patio, and an Unfinished Storage Room
- 3-Story Elevator
- U-Shaped Switch Back Stair Case with Vertical 3-Story Open Middle
- Open Main Level View from the Kitchen to the Dinning Room to the Family Room
- Ample Windows for Plenty of Natural Light
- Oversized Kitchen Island
- · Coursed Dack with access from the Earthy room and the Owner's Cuite