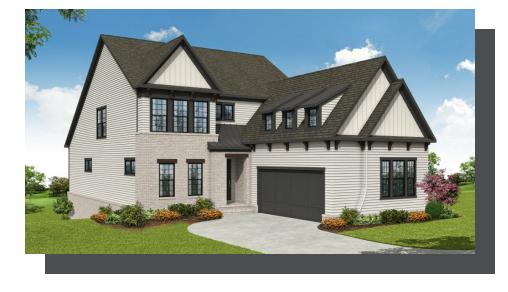

PRICED FROM **\$1,307,900** ▲ 4,275 - 4,293 Sq Ft ⇒ 3 - 4 Beds ⇒ 3.5 - 4 Baths ≥ Car Garage ∠ 2.0 - 3.0 Story

- Owner's Suite w. Massive W.I.C in Owner's Bath
- Optional Elevator
- Open Main Level View from the Kitchen to the Dinning Room to the Family Room
- Study off the Foyer
- Laundry Room on Main
- 2 Car Garage on Front/Side of house
- Loft with Attic Access for more Storage