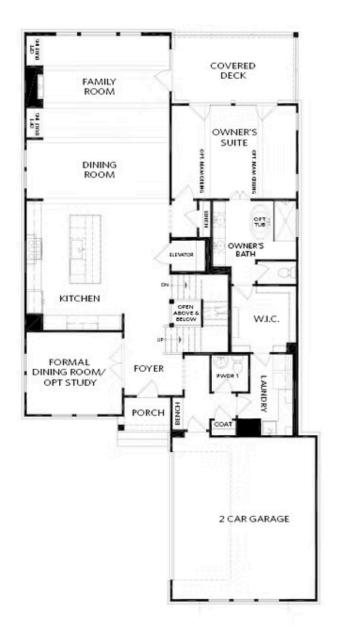

PRICED FROM \$1,434,600 4,234 Sq Ft 4 Beds 5 Baths 2 Car Garage 3.0 Story

- Basement Features a Recreation Room with Wet Bar, Media Room, Guest Suite with access to a Covered Patio, and an Unfinished Storage Room
- 3-Story Elevator
- U-Shaped Switch Back Stair Case with Vertical 3-Story Open Middle
- Open Main Level View from the Kitchen to the Dinning Room to the Family Room
- Ample Windows for Plenty of Natural Light
- Oversized Kitchen Island
- · Coursed Dack with access from the Earthy room and the Owner's Cuite

SECOND FLOOR

Elevation A

Want to Know More About This Home?

CONTACT OUR COMMUNITY SALES MANAGER Call Us @ 470.514.6999

OPTIONS

Want to Know More About This Home?

CONTACT OUR COMMUNITY SALES MANAGER Call Us @ 470.514.6999