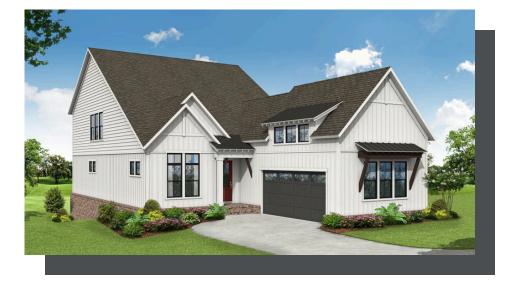

PRICED FROM \$1,434,600 4,234 Sq Ft 4 Beds 5 Baths 2 Car Garage 3.0 Story

- Basement Features a Recreation Room with Wet Bar, Media Room, Guest Suite with access to a Covered Patio, and an Unfinished Storage Room
- 3-Story Elevator
- U-Shaped Switch Back Stair Case with Vertical 3-Story Open Middle
- Open Main Level View from the Kitchen to the Dinning Room to the Family Room
- Ample Windows for Plenty of Natural Light
- Oversized Kitchen Island
- · Coursed Dack with access from the Earthy room and the Owner's Cuite