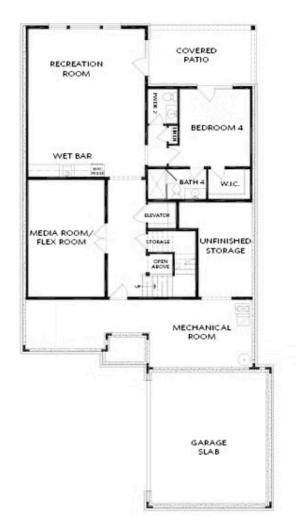

PRICED FROM \$1,434,600 4,234 Sq Ft 4 Beds 5 Baths 2 Car Garage 3.0 Story

- Basement Features a Recreation Room with Wet Bar, Media Room, Guest Suite with access to a Covered Patio, and an Unfinished Storage Room
- 3-Story Elevator
- U-Shaped Switch Back Stair Case with Vertical 3-Story Open Middle
- Open Main Level View from the Kitchen to the Dinning Room to the Family Room
- Ample Windows for Plenty of Natural Light
- Oversized Kitchen Island
- · Coursed Dack with access from the Earthy room and the Owner's Cuite

#### BASEMENT

Elevation A

Want to Know More About This Home?

CONTACT OUR COMMUNITY SALES MANAGER Call Us @ 470.514.6999

Want to Know More About This Home?

CONTACT OUR COMMUNITY SALES MANAGER Call Us @ 470.514.6999