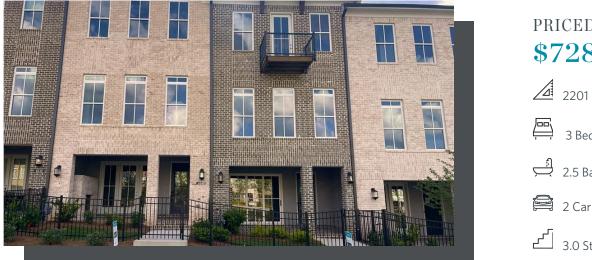

**ELEVATED** 

PRICED AT \$728,390 2201 Sq Ft S Beds 2.5 Baths 2 Car Garage 3.0 Story

New Year New Home New you!- \$20,000 ANY WAY for contracts closing by the end of January! Welcome home to Waterside, a Gated Master planned community nestled on the Chattahoochee River! Beautiful END UNIT Benton I floorplan with spectacular upgrades throughout. You are greeted with a fenced front yard that take you to your covered porch. You will be marveled at the cozy porch that features an outdoor fireplace. As you enter this lovely home you enter a media room that could be a second living space. On the second floor, Find beautiful designer finishes in the gourmet kitchen with the sleek, metallic finish of the stainless appliances provides a striking contrast to the soft, warm tones of the alabaster cabinets and the sophisticated veining of the Calacatta Miraggio quartz countertops. From the kitchen, An open concept design connecting a kitchen to a family room with 10-foot ceilings offers a spacious and modern living area that maximizes the feeling of openness and flow. Around the corner from the kitchen is a bright sunroom that has many possibilities. This room also gives you access to a private deck, perfect for morning coffee or relaxing after work with a glass of wine. ...