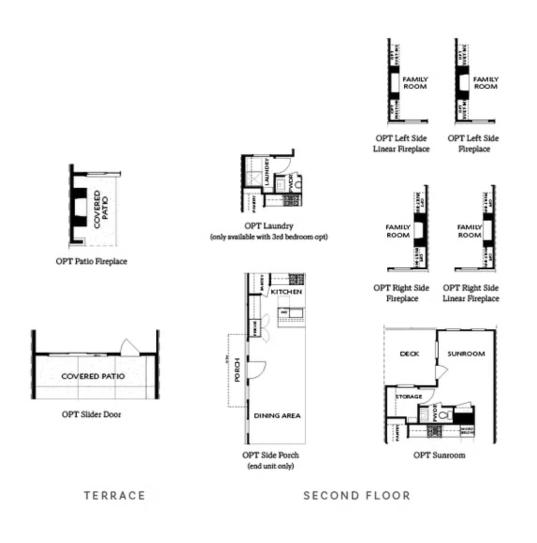

# Want to Know More About This Home?

TERRACE

Elevation N

Want to Know More About This Home?

SECOND FLOOR

Elevation N

Want to Know More About This Home?

THIRD FLOOR

Elevation N

Want to Know More About This Home?

OPTIONS

Want to Know More About This Home?

OPT Open Rail

OPT Bedroom 3 - ONLY Available with Optional Sunroom

OPT Walk-Through Shower

OPT Freestanding Tub/Shower Combo