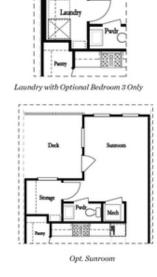

## Options

Opt. Bedroom 3
"Only available w/ sunroom option
"Laundry moved to main floor w/ this opt.

Third Floor Options

Want to Know More About This Home?