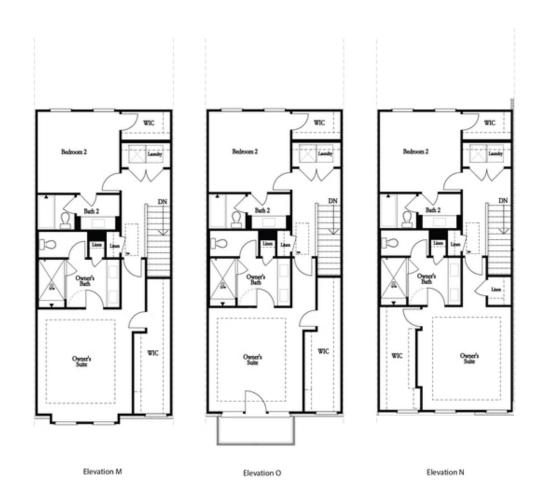

PRICED AT

\$694,240

2373 Sq Ft

4 Beds

3.5 Baths

🗎 2 Car Garage

سے 3.0 Story

FALL INTO SAVINGS - \$20,000 ANY WAY for contracts closing in November! Waterside is a Master Planned Community in Peachtree Corners, situated along the Chattahoochee River! The Benton II features three sides brick with 2 car garage. Main level features 10' ceilings, a painted white shiplap fireplace, and oversized windows for an abundance of natural light. The beautiful kitchen includes Bright White cabinets, soft close doors/drawers - including a trash can pull out, modern luxe gold hardware, stainless GE Cafe' appliances, sleek Cambria quartz countertops in Portrush Navy, a farmhouse sink, and a walk-in pantry. Open concept on main level! Wonderful sunroom on this floor, perfect for an office! Adjoining the sunroom is a private deck, to enjoy the outdoors. The spacious owner's suite is upstairs along with two guest bedrooms that share access to an upper-level deck! The owner's suite bathroom has dual vanities, a spa-like walk-in shower with champagne bronze fixtures. Additional guest bedroom downstairs on the terrace level with full bath and large walk-in closet. Upgraded hardwood flooring in all bedrooms. Amenities include a gorgeous clubhouse with a fitness center, serene outdoor lawns, pickle ball courts, fire pit overlooking river, trails on the River, HOA-maintained lawns, and ...