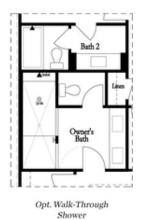

PRICED AT

\$694,240

2373 Sq Ft

4 Beds

3.5 Baths

🗎 2 Car Garage

سے 3.0 Story

FALL INTO SAVINGS - \$20,000 ANY WAY for contracts closing in November! Waterside is a Master Planned Community in Peachtree Corners, situated along the Chattahoochee River! The Benton II features three sides brick with 2 car garage. Main level features 10' ceilings, a painted white shiplap fireplace, and oversized windows for an abundance of natural light. The beautiful kitchen includes Bright White cabinets, soft close doors/drawers - including a trash can pull out, modern luxe gold hardware, stainless GE Cafe' appliances, sleek Cambria quartz countertops in Portrush Navy, a farmhouse sink, and a walk-in pantry. Open concept on main level! Wonderful sunroom on this floor, perfect for an office! Adjoining the sunroom is a private deck, to enjoy the outdoors. The spacious owner's suite is upstairs along with two guest bedrooms that share access to an upper-level deck! The owner's suite bathroom has dual vanities, a spa-like walk-in shower with champagne bronze fixtures. Additional guest bedroom downstairs on the terrace level with full bath and large walk-in closet. Upgraded hardwood flooring in all bedrooms. Amenities include a gorgeous clubhouse with a fitness center, serene outdoor lawns, pickle ball courts, fire pit overlooking river, trails on the River, HOA-maintained lawns, and ...