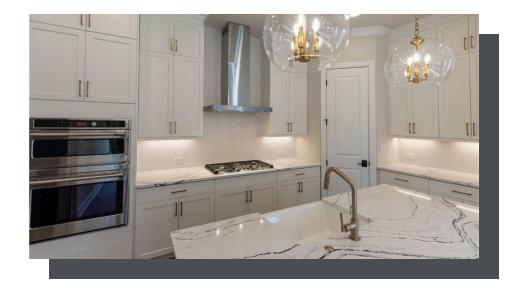

PRICED AT

\$694,240

2373 Sq Ft

4 Beds

3.5 Baths

🗎 2 Car Garage

سے 3.0 Story

FALL INTO SAVINGS - \$20,000 ANY WAY for contracts closing in November! Waterside is a Master Planned Community in Peachtree Corners, situated along the Chattahoochee River! The Benton II features three sides brick with 2 car garage. Main level features 10' ceilings, a painted white shiplap fireplace, and oversized windows for an abundance of natural light. The beautiful kitchen includes Bright White cabinets, soft close doors/drawers - including a trash can pull out, modern luxe gold hardware, stainless GE Cafe' appliances, sleek Cambria quartz countertops in Portrush Navy, a farmhouse sink, and a walk-in pantry. Open concept on main level! Wonderful sunroom on this floor, perfect for an office! Adjoining the sunroom is a private deck, to enjoy the outdoors. The spacious owner's suite is upstairs along with two guest bedrooms that share access to an upper-level deck! The owner's suite bathroom has dual vanities, a spa-like walk-in shower with champagne bronze fixtures. Additional guest bedroom downstairs on the terrace level with full bath and large walk-in closet. Upgraded hardwood flooring in all bedrooms. Amenities include a gorgeous clubhouse with a fitness center, serene outdoor lawns, pickle ball courts, fire pit overlooking river, trails on the River, HOA-maintained lawns, and ...