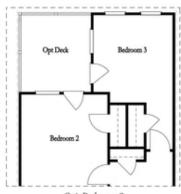

## Options

Opt. Bedroom 3
"Only available w/ sunroom option
"Laundry moved to main floor w/ this opt.

Third Floor Options

Want to Know More About This Home?