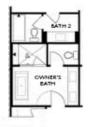

OPT Walk-Through Shower

OPT Freestanding Tub with Sepearate Shower

OPT Decked Tub with Seperate Shower

Want to Know More About This Home?