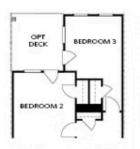

## 3904 BENCHWOOD COURT, 199 THE BENTON II

TOWNHOME IN WATERSIDE TOWNHOMES | PEACHTREE CORNERS, GA

OPT Open Rail

OPT Bedroom 3 on Third Floor \*Only Available with Sunroom OPT \*Laundry Moved to Main Floor