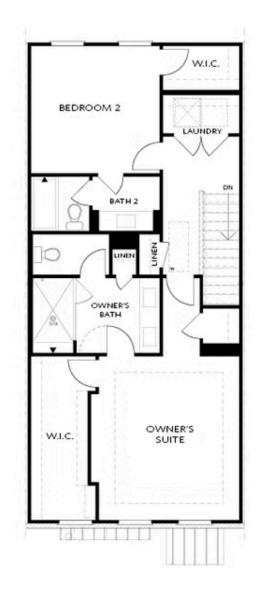

OPT Walk-Through Shower

OPT Freestanding Tub with Sepearate Shower

OPT Decked Tub with Seperate Shower

Want to Know More About This Home?