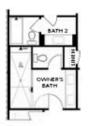

OPT Walk-Through Shower

OPT Freestanding Tub with Sepearate Shower

OPT Decked Tub with Seperate Shower

Want to Know More About This Home?