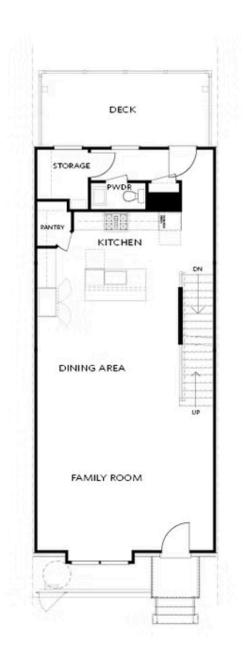

## 3904 BENCHWOOD COURT, 199 THE BENTON II

TOWNHOME IN WATERSIDE TOWNHOMES | PEACHTREE CORNERS, GA

OPT Open Rail

OPT Bedroom 3 on Third Floor \*Only Available with Sunroom OPT \*Laundry Moved to Main Floor