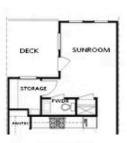

## 3904 BENCHWOOD COURT, 199 THE BENTON II

TOWNHOME IN WATERSIDE TOWNHOMES | PEACHTREE CORNERS, GA

OPT Open Rail

OPT Bedroom 3 on Third Floor \*Only Available with Sunroom OPT \*Laundry Moved to Main Floor