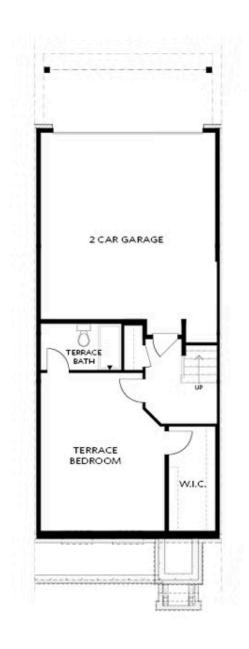

PRICED AT

\$739,905

2373 Sq Ft

4 Beds

2 Car Garage

عاد 3.0 Story

Spring into a New home with The Providence Group! \$20K YOUR WAY for contracts closing by the end of March! END UNIT!! Ready now! Beautiful Brownstone townhome in the newest development in Peachtree Corners right off E. Jones Bridge. Nestled along the Chattahoochee, there are walking trails, and resort amenities! The Benton II features three sides brick with 2 car garage. When you open the front door you are greeted with 10' ceilings, a beautiful Quartzite fireplace, and oversized windows to let in all the natural light. The beautiful kitchen has Alabaster cabinets, drift island, soft close doors/drawers, stainless GE café appliances, sleek Cambria quartz counter tops and a walk-in pantry. You will love this open concept! Wonderful sunroom on this floor, perfect for an office! Adjoining the sunroom is a private deck, where you could relax with your morning coffee or afternoon wine! The spacious owner's suite is upstairs along with two guest bedrooms with private onsuite and deck! The owner's suite gorgeous bathroom has dual vanities, a huge walk-in shower with black matte fixtures. Additional guest bedroom downstairs on the terrace level with full bath. Amenities include a gorgeous clubhouse with a fitness center, serene outdoor lawns, pickle ...