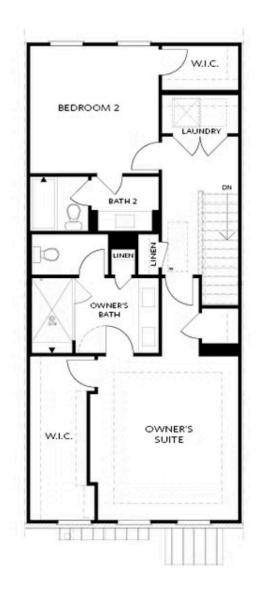

PRICED AT

\$739,905

2373 Sq Ft

4 Beds

2 Car Garage

عاد 3.0 Story

Spring into a New home with The Providence Group! \$20K YOUR WAY for contracts closing by the end of March! END UNIT!! Ready now! Beautiful Brownstone townhome in the newest development in Peachtree Corners right off E. Jones Bridge. Nestled along the Chattahoochee, there are walking trails, and resort amenities! The Benton II features three sides brick with 2 car garage. When you open the front door you are greeted with 10' ceilings, a beautiful Quartzite fireplace, and oversized windows to let in all the natural light. The beautiful kitchen has Alabaster cabinets, drift island, soft close doors/drawers, stainless GE café appliances, sleek Cambria quartz counter tops and a walk-in pantry. You will love this open concept! Wonderful sunroom on this floor, perfect for an office! Adjoining the sunroom is a private deck, where you could relax with your morning coffee or afternoon wine! The spacious owner's suite is upstairs along with two guest bedrooms with private onsuite and deck! The owner's suite gorgeous bathroom has dual vanities, a huge walk-in shower with black matte fixtures. Additional guest bedroom downstairs on the terrace level with full bath. Amenities include a gorgeous clubhouse with a fitness center, serene outdoor lawns, pickle ...

OPT Walk-Through Shower

OPT Freestanding Tub with Sepearate Shower

OPT Decked Tub with Seperate Shower

Want to Know More About This Home?