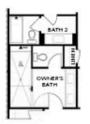

OPT Walk-Through Shower

OPT Freestanding Tub with Sepearate Shower

OPT Decked Tub with Seperate Shower

Want to Know More About This Home?