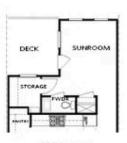

nroom on this floor, perfect for an office! Adjoining the sunroom is a private deck, where you could relax with your morning coffee or afternoon wine! The spacious owner's suite is upstairs along with two guest bedrooms with private onsuite and deck! The owner's suite gorgeous bathroom has dual vanities, a huge walk-in shower with black matte fixtures. Additional guest bedroom downstairs on the terrace level with full bath. Amenities include a gorgeous clubhouse with a fitness center, serene outdoor lawns, pickle ...

Want to Know More About This Home?









Want to Know More About This Home?









Elevation R

Want to Know More About This Home?









Elevation R

Want to Know More About This Home?









Laundry with Opt. 3rd Bedroom Only (not available with 2 bedroom layout)



OPT Sunroom





**OPT** Fireplace



Want to Know More About This Home?







## 3904 BENCHWOOD COURT, 203 THE BENTON II

TOWNHOME IN WATERSIDE TOWNHOMES | PEACHTREE CORNERS, GA



OPT Open Rail



OPT Bedroom 3 on Third Floor \*Only Available with Sunroom OPT \*Laundry Moved to Main Floor



OPT Walk-Through Shower



OPT Freestanding Tub with Sepearate Shower



OPT Decked Tub with Seperate Shower

Want to Know More About This Home?