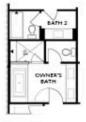

OPT Walk-Through Shower

OPT Freestanding Tub with Sepearate Shower

OPT Decked Tub with Seperate Shower

Want to Know More About This Home?