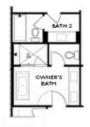

OPT Walk-Through Shower

OPT Freestanding Tub with Sepearate Shower

OPT Decked Tub with Seperate Shower

Want to Know More About This Home?