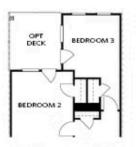

## 3904 BENCHWOOD COURT, 203 THE BENTON II

TOWNHOME IN WATERSIDE TOWNHOMES | PEACHTREE CORNERS, GA

OPT Open Rail

OPT Bedroom 3 on Third Floor \*Only Available with Sunroom OPT \*Laundry Moved to Main Floor