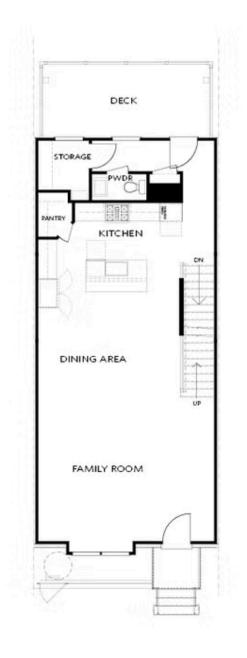

PRICED AT

\$739,905

2373 Sq Ft

4 Beds

2 Car Garage

عاد 3.0 Story

Spring into a New home with The Providence Group! \$20K YOUR WAY for contracts closing by the end of March! END UNIT!! Ready now! Beautiful Brownstone townhome in the newest development in Peachtree Corners right off E. Jones Bridge. Nestled along the Chattahoochee, there are walking trails, and resort amenities! The Benton II features three sides brick with 2 car garage. When you open the front door you are greeted with 10' ceilings, a beautiful Quartzite fireplace, and oversized windows to let in all the natural light. The beautiful kitchen has Alabaster cabinets, drift island, soft close doors/drawers, stainless GE café appliances, sleek Cambria quartz counter tops and a walk-in pantry. You will love this open concept! Wonderful sunroom on this floor, perfect for an office! Adjoining the sunroom is a private deck, where you could relax with your morning coffee or afternoon wine! The spacious owner's suite is upstairs along with two guest bedrooms with private onsuite and deck! The owner's suite gorgeous bathroom has dual vanities, a huge walk-in shower with black matte fixtures. Additional guest bedroom downstairs on the terrace level with full bath. Amenities include a gorgeous clubhouse with a fitness center, serene outdoor lawns, pickle ...

OPT Sunroom

**OPT** Fireplace

Want to Know More About This Home?