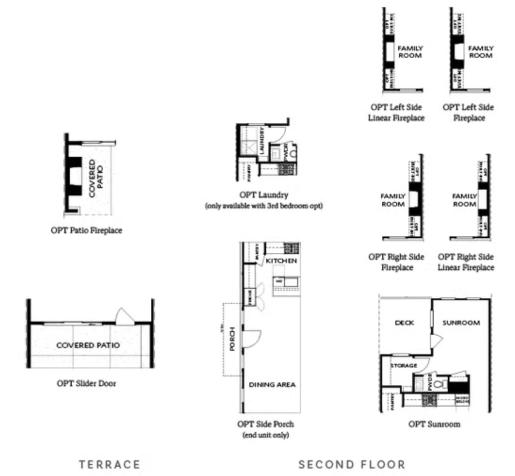

PRICED AT **\$704,500** 

2201 Sq Ft

3 Bed

2 Car Garage

علام 3.0 Story

Spring into Savings! \$15k any Way with townhomes under contract in April! Looking for a townhome with a FENCED IN YARD & OUTDOOR FIREPLACE? Introducing this Benton 1! All yardwork in yard is taken care of by the HOA. Enter to your yard through a private fence and onto the brick covered patio with an outdoor full fireplace! Prewired for outdoor television! Inside the front door of the home, you will find multi-use flex room that could fit many needs (gym, office, extra living space). Lovely sliding door opens all the way to create an indoor/outdoor living. Upstairs on main level you will find the kitchen, living and dining areas - all complete with upgraded finishes throughout. White cabinets with upgraded GE Profile. Soft gray design package. Natural shades throughout, beautiful Shaw flooring with warm undertones. Large windows adorn the living room for tons of natural light! Tucked away behind the kitchen is a sunroom that could double as a home office space with access to the deck. White upper cabinets included in laundry for storage! The top floor hosts your spacious owner's suite with large walk-in closet. No carpet in any of the bedrooms! Hard surface flooring throughout the

## TOWNHOUSE IN WATERSIDE TOWNHOMES | PEACHTREE CORNERS, GA

OPTIONS

Want to Know More About This Home?

**CORNERS, GA** 

OPT Bedroom 3 - ONLY Available with Optional Sunroom

OPT Walk-Through Shower

OPT Freestanding Tub/Shower Combo