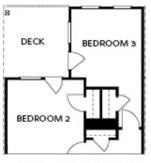

## TOWNHOUSE IN WATERSIDE TOWNHOMES | PEACHTREE CORNERS, GA

OPTIONS

Want to Know More About This Home?

**CORNERS, GA** 

OPT Bedroom 3 - ONLY Available with Optional Sunroom

OPT Walk-Through Shower

OPT Freestanding Tub/Shower Combo