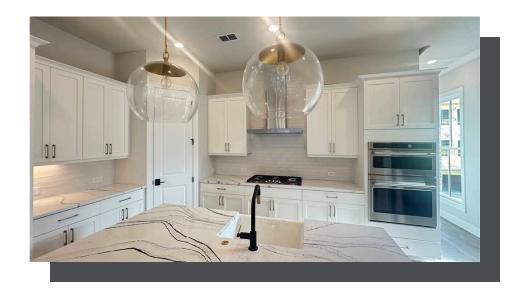

PRICED AT **\$704,500** 

2201 Sq Ft

3 Bed

2 Car Garage

علام 3.0 Story

Spring into Savings! \$15k any Way with townhomes under contract in April! Looking for a townhome with a FENCED IN YARD & OUTDOOR FIREPLACE? Introducing this Benton 1! All yardwork in yard is taken care of by the HOA. Enter to your yard through a private fence and onto the brick covered patio with an outdoor full fireplace! Prewired for outdoor television! Inside the front door of the home, you will find multi-use flex room that could fit many needs (gym, office, extra living space). Lovely sliding door opens all the way to create an indoor/outdoor living. Upstairs on main level you will find the kitchen, living and dining areas - all complete with upgraded finishes throughout. White cabinets with upgraded GE Profile. Soft gray design package. Natural shades throughout, beautiful Shaw flooring with warm undertones. Large windows adorn the living room for tons of natural light! Tucked away behind the kitchen is a sunroom that could double as a home office space with access to the deck. White upper cabinets included in laundry for storage! The top floor hosts your spacious owner's suite with large walk-in closet. No carpet in any of the bedrooms! Hard surface flooring throughout the