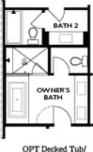

home office space with access to the deck. White upper cabinets included in laundry for storage! The top floor hosts your spacious owner's suite with large walk-in closet. No carpet in any of the bedrooms! Hard surface flooring throughout the

Want to Know More About This Home?









TERRACE

Elevation N

Want to Know More About This Home?









SECOND FLOOR

Elevation N

Want to Know More About This Home?









THIRD FLOOR

Elevation N

Want to Know More About This Home?







## 4028 blandford street, 195 $\rm THE\ BENTON\ I$

## TOWNHOUSE IN WATERSIDE TOWNHOMES | PEACHTREE CORNERS, GA



OPTIONS

Want to Know More About This Home?











**CORNERS, GA** 

OPT Bedroom 3 - ONLY Available with Optional Sunroom



OPT Walk-Through Shower



OPT Freestanding Tub/Shower Combo



OPT Decked Tub Shower Combo

OPTIONS

Want to Know More About This Home?