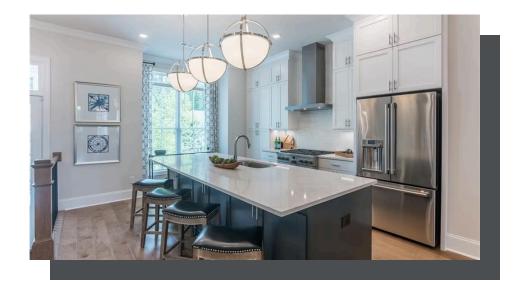

PRICED AT

\$714,160

2170 Sq Ft

3 Beds

⇒ 3.5 Baths

🗎 2 Car Garage

كا 3.0 Story

New Year New You! - \$20,000 ANYWAY when financing with one of Seller's preferred lenders for contracts written by JAN 31st, 2025. Welcome to Waterside a Gated Master planned community nestled on the Chattahoochee River! Introducing The Chamberlain plan, this exquisite home features 3 bedrooms and 3.5 baths. You are welcomed into this stunning home overlooking the kitchen. The overall aesthetic of the kitchen is one of modern elegance with a touch of charm. The white cabinets provide a clean and bright backdrop, making the space feel open and inviting. The Cambria Portrush countertops add a luxurious element with their dramatic gold veining, perfectly accented by the champagne hardware. The oversized island introduces a sleek cabinets on both sides, while the Riverside Shaw flooring ensures durability and a cohesive look. This kitchen combines sophistication with warmth, creating a space that is both stylish and welcoming. This outstanding kitchen is outfitted with GE Profile stainless appliances that gives modernity, functionality, and style. The living room is the focal point, featuring ample space for relaxation and entertainment. Large windows invite abundant natural light, creating an airy and inviting atmosphere. This space can accommodate plenty of comfortable seating arrangements and encourages gatherings with ...