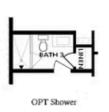

OPT Linear Fireplace

SECOND FLOOR

OPT Open Rail

OPT Walk-Through Shower

OPT Freestanding Tub/Shower Combo

Want to Know More About This Home?