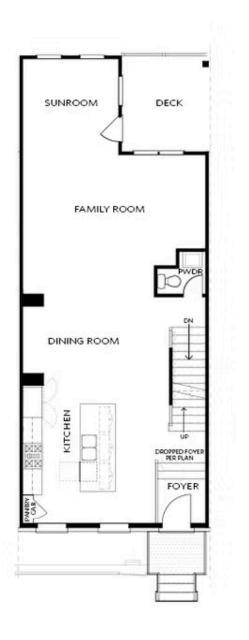

PRICED AT \$687,530

2170 Sq Ft

3 Beds

⇒ 3.5 Baths

2 Car Garage

**∠** 3.0 Story

Spring into a New home by The Providence Group! \$15,000 ANYWAY!! Ask agent for details! Welcome to Waterside a Gated Master planned community nestled on the Chattahoochee River! Introducing The Chamberlain plan, this exquisite home features 3 bedrooms and 3.5 baths. As you enter this beauty your invited into a white kitchen with Calacatta Amo countertops and Champagne hardware that exudes a sleek, modern elegance with a hint of contrast. Imagine walking into the space and being greeted by pristine white cabinetry, with a subtle satin finish to enhance the clean aesthetic. The countertops are a centerpiece, featuring a soft white background with delicate veining in shades of gray, creating a timeless and sophisticated look. This outstanding kitchen is outfitted with GE Profile stainless appliances that gives modernity, functionality, and style. The living room is the focal point, featuring ample space for relaxation and entertainment. Large windows invite abundant natural light, creating an airy and inviting atmosphere. This space can accommodate plenty of comfortable seating arrangements and encourages gatherings with family and friends. On the rear of of the second floor features a sunny sunroom that makes the perfect office with all the natural light. Off the wonderful space is ...

Want to Know More About This Home?

Elevation R

Want to Know More About This Home?

Elevation R

Want to Know More About This Home?

Elevation R

Want to Know More About This Home?

SECOND FLOOR