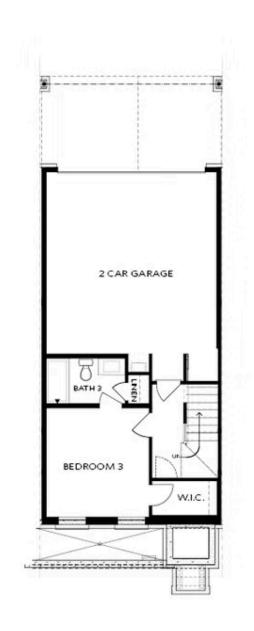

PRICED AT \$687,530

2170 Sq Ft

3 Beds

⇒ 3.5 Baths

2 Car Garage

**∠** 3.0 Story

Spring into a New home by The Providence Group! \$15,000 ANYWAY!! Ask agent for details! Welcome to Waterside a Gated Master planned community nestled on the Chattahoochee River! Introducing The Chamberlain plan, this exquisite home features 3 bedrooms and 3.5 baths. As you enter this beauty your invited into a white kitchen with Calacatta Amo countertops and Champagne hardware that exudes a sleek, modern elegance with a hint of contrast. Imagine walking into the space and being greeted by pristine white cabinetry, with a subtle satin finish to enhance the clean aesthetic. The countertops are a centerpiece, featuring a soft white background with delicate veining in shades of gray, creating a timeless and sophisticated look. This outstanding kitchen is outfitted with GE Profile stainless appliances that gives modernity, functionality, and style. The living room is the focal point, featuring ample space for relaxation and entertainment. Large windows invite abundant natural light, creating an airy and inviting atmosphere. This space can accommodate plenty of comfortable seating arrangements and encourages gatherings with family and friends. On the rear of of the second floor features a sunny sunroom that makes the perfect office with all the natural light. Off the wonderful space is ...

Want to Know More About This Home?

Elevation R

Want to Know More About This Home?

Elevation R

Want to Know More About This Home?

Elevation R

Want to Know More About This Home?

SECOND FLOOR