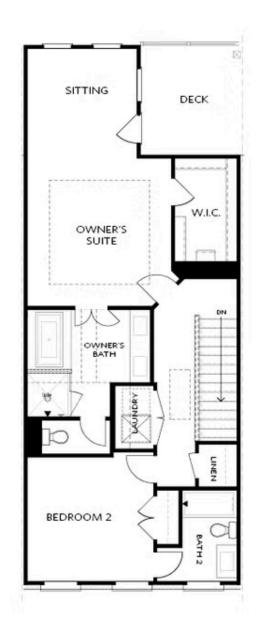

PRICED AT \$687,530

2170 Sq Ft

3 Beds

⇒ 3.5 Baths

2 Car Garage

**∠** 3.0 Story

Spring into a New home by The Providence Group! \$15,000 ANYWAY!! Ask agent for details! Welcome to Waterside a Gated Master planned community nestled on the Chattahoochee River! Introducing The Chamberlain plan, this exquisite home features 3 bedrooms and 3.5 baths. As you enter this beauty your invited into a white kitchen with Calacatta Amo countertops and Champagne hardware that exudes a sleek, modern elegance with a hint of contrast. Imagine walking into the space and being greeted by pristine white cabinetry, with a subtle satin finish to enhance the clean aesthetic. The countertops are a centerpiece, featuring a soft white background with delicate veining in shades of gray, creating a timeless and sophisticated look. This outstanding kitchen is outfitted with GE Profile stainless appliances that gives modernity, functionality, and style. The living room is the focal point, featuring ample space for relaxation and entertainment. Large windows invite abundant natural light, creating an airy and inviting atmosphere. This space can accommodate plenty of comfortable seating arrangements and encourages gatherings with family and friends. On the rear of of the second floor features a sunny sunroom that makes the perfect office with all the natural light. Off the wonderful space is ...

OPT Open Rail

OPT Walk-Through Shower

OPT Freestanding Tub/Shower Combo

Want to Know More About This Home?