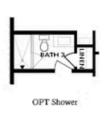

OPT Open Rail

OPT Walk-Through Shower

OPT Freestanding Tub/Shower Combo

Want to Know More About This Home?