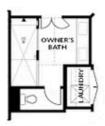

OPT Open Rail

OPT Walk-Through Shower

OPT Freestanding Tub/Shower Combo

Want to Know More About This Home?