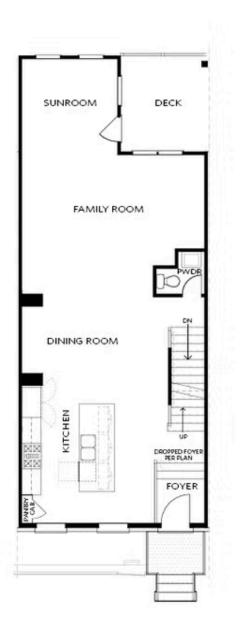

PRICED AT \$683,790

2201 Sq Ft

3 Beds

3.5 Baths

2 Car Garage

كا 3.0 Story

Spring into Savings \$15K YOUR WAY! Introducing only a few CHAMBERLAIN plan units to Waterside! Our popular Chaberlain plan is available at Waterside for a limited time. Guest parking directly in front of building! Walk into the main level off raised foyer. Kitchen in front with additional cabinets on the front & back of island for extra storage. Oversized living area blends with sunroom and back porch. So many ways this can be set up-very adaptable and flexible floorplan. Gas fireplace in living and half bath for guest use. Downstairs lives A full bedroom/bathroom/closet off the 2 car garage. LONG driveway for this location, can fully fit two additional cars. Upstairs you will find the oversized Owner's Suite with sitting room and private porch! Laundry upstairs in hall and secondary bedroom roommate style. Great plans at great prices!! You will have easy access to our full-sized pool, 2-story clubhouse with full gym, and Amenity Area. New Gated Master Planned Community backing up to the Chattahoochee River, 1 mile from The Forum w/shops & restaurants, in the heart of Peachtree Corners. Fabulous amenity package includes clubhouse, park areas, pool, trails down by the River, fitness ctr. & more. PHOTOS ...