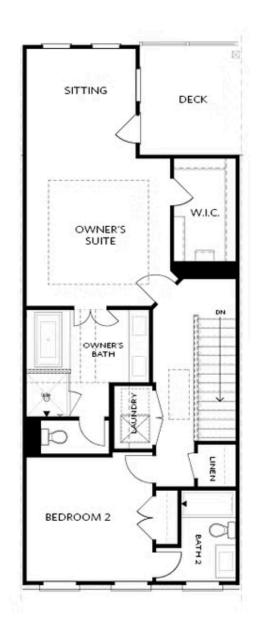

PRICED AT \$683,790

2201 Sq Ft

3 Beds

3.5 Baths

2 Car Garage

كا 3.0 Story

Spring into Savings \$15K YOUR WAY! Introducing only a few CHAMBERLAIN plan units to Waterside! Our popular Chaberlain plan is available at Waterside for a limited time. Guest parking directly in front of building! Walk into the main level off raised foyer. Kitchen in front with additional cabinets on the front & back of island for extra storage. Oversized living area blends with sunroom and back porch. So many ways this can be set up-very adaptable and flexible floorplan. Gas fireplace in living and half bath for guest use. Downstairs lives A full bedroom/bathroom/closet off the 2 car garage. LONG driveway for this location, can fully fit two additional cars. Upstairs you will find the oversized Owner's Suite with sitting room and private porch! Laundry upstairs in hall and secondary bedroom roommate style. Great plans at great prices!! You will have easy access to our full-sized pool, 2-story clubhouse with full gym, and Amenity Area. New Gated Master Planned Community backing up to the Chattahoochee River, 1 mile from The Forum w/shops & restaurants, in the heart of Peachtree Corners. Fabulous amenity package includes clubhouse, park areas, pool, trails down by the River, fitness ctr. & more. PHOTOS ...

OPT Open Rail

OPT Walk-Through Shower

OPT Freestanding Tub/Shower Combo

Want to Know More **About This Home?** 