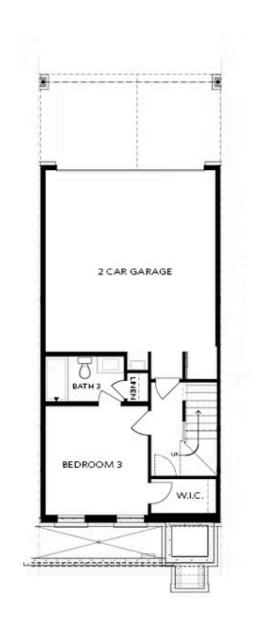

PRICED AT \$683,790

2201 Sq Ft

3 Beds

3.5 Baths

2 Car Garage

كا 3.0 Story

Spring into Savings \$15K YOUR WAY! Introducing only a few CHAMBERLAIN plan units to Waterside! Our popular Chaberlain plan is available at Waterside for a limited time. Guest parking directly in front of building! Walk into the main level off raised foyer. Kitchen in front with additional cabinets on the front & back of island for extra storage. Oversized living area blends with sunroom and back porch. So many ways this can be set up-very adaptable and flexible floorplan. Gas fireplace in living and half bath for guest use. Downstairs lives A full bedroom/bathroom/closet off the 2 car garage. LONG driveway for this location, can fully fit two additional cars. Upstairs you will find the oversized Owner's Suite with sitting room and private porch! Laundry upstairs in hall and secondary bedroom roommate style. Great plans at great prices!! You will have easy access to our full-sized pool, 2-story clubhouse with full gym, and Amenity Area. New Gated Master Planned Community backing up to the Chattahoochee River, 1 mile from The Forum w/shops & restaurants, in the heart of Peachtree Corners. Fabulous amenity package includes clubhouse, park areas, pool, trails down by the River, fitness ctr. & more. PHOTOS ...