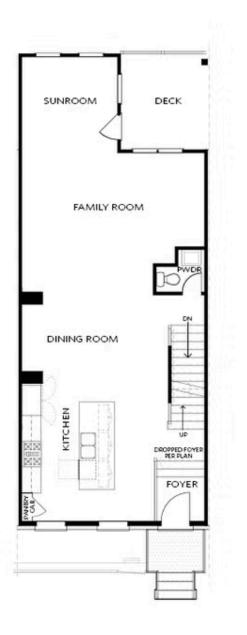

PRICED AT \$692,320

2170 Sq Ft

3 Beds

🗐 2 Car Garage

**∠** 3.0 Story

Hurry, Move in Ready!! Summer of Savings with a New home with The Providence Group!! - \$15,000 ANYWAY! Only a couple of townhomes remain in Phase 2!! Welcome to Waterside a Gated Master planned community nestled on the Chattahoochee River! Introducing The Chamberlain plan, this exquisite home features 3 bedrooms and 3.5 baths. You are welcomed into this stunning home overlooking the kitchen. The overall aesthetic of the kitchen is one of modern elegance with a touch of charm. The alabaster cabinets provide a clean and bright backdrop, making the space feel open and inviting. The Inverness Frost Cambria countertops add a luxurious element with their dramatic gold and black veining, perfectly accented by the champagne hardware. The oversized island introduces a sleek cabinets on both sides, while the Ryman Shaw flooring ensures durability and a cohesive look. This kitchen combines sophistication with warmth, creating a space that is both stylish and welcoming. This outstanding kitchen is outfitted with GE Profile stainless appliances that gives modernity, functionality, and style. The living room is the focal point, featuring ample space for relaxation and entertainment. Large windows invite abundant natural light, creating an airy and inviting atmosphere. This space can accommodate plenty ...