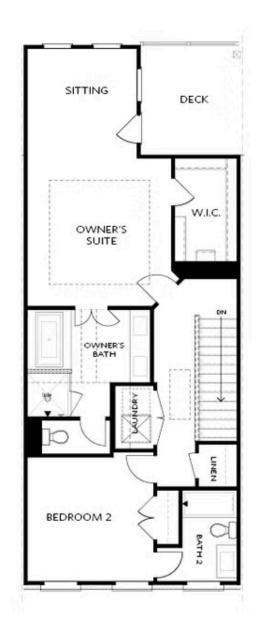

SECOND FLOOR

OPT Open Rail

OPT Walk-Through Shower

OPT Freestanding Tub/Shower Combo

Want to Know More **About This Home?** 