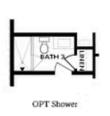

SECOND FLOOR

OPT Open Rail

OPT Walk-Through Shower

OPT Freestanding Tub/Shower Combo

Want to Know More **About This Home?** 